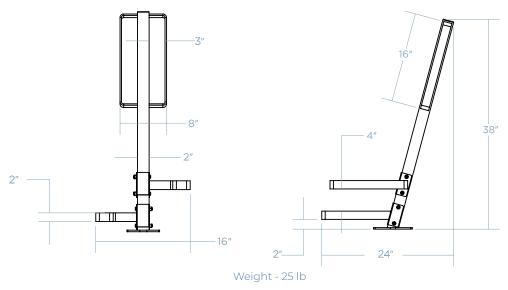

## ZENITH BIKE RACK

Optimize your space with the Zenith Double Rack, a premium solution for streamlined bike parking in confined areas. Designed for individual floor installation, each rack accommodates two bikes at staggered heights. Enhance your organizational prowess with our sophisticated and low-profile design, harmonizing style and functionality. Discover refined storage solutions at Parkitect, where professionalism meets space efficiency.





## **DIMENSIONS**



## **MOUNTING OPTIONS**

SURFACE MOUNT



## **FINISH OPTIONS**

| POWDER | COAT |
|--------|------|
|--------|------|

GALVANIZED STEEL

| THERMOPLASTIC* |
|----------------|
|----------------|

| STAINLESS STEE |
|----------------|
|----------------|



| <b>↑</b> :11 | :     | المصاحة فالمام |      |
|--------------|-------|----------------|------|
| WIII         | incur | additional     | COST |

QUANTITY \_\_\_\_\_

DATE \_\_\_\_\_

| CUSTOMER | _ |
|----------|---|
|----------|---|

PROJECT\_\_\_\_

APPROVED BY