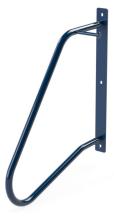

## VERTICAL BIKE RACK

Elevate your cycling experience with our Vertical One Wall Mount Bike Rack. This sleek and adjustable design securely stores one bike, maximizing floor space. Easy to install and suitable for various frame sizes, it's the perfect blend of form and function, offering a minimalist and sophisticated storage solution.