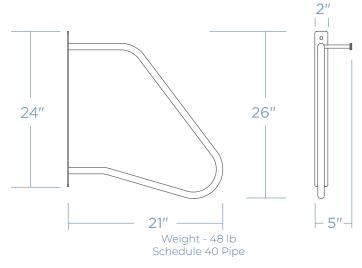

## VERTICAL BIKE RACK

Elevate your cycling experience with our Vertical One Wall Mount Bike Rack. This sleek and adjustable design securely stores one bike, maximizing floor space. Easy to install and suitable for various frame sizes, it's the perfect blend of form and function, offering a minimalist and sophisticated storage solution.









## **DIMENSIONS**



## **MOUNTING OPTIONS**



FREESTANDING FRAME



## **FINISH OPTIONS**

| POWDER COAT | Τ |
|-------------|---|
|-------------|---|

| GALVANIZED STEEL |
|------------------|

| THERMOPLASTIC* |
|----------------|
|                |

| STAINLESS STEEL  |
|------------------|
| SIAIINLESS SIEEL |



\* will incur additional cost

COLOR \_\_\_\_\_

QUANTITY \_\_\_\_\_ CUSTOMER \_\_\_\_ PROJECT

DATE \_\_\_\_\_ APPROVED BY\_\_\_