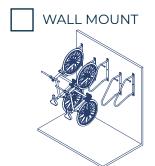

## VERTICAL BIKE RACK

Elevate your cycling experience with our Vertical One Wall Mount Bike Rack. This sleek and adjustable design securely stores one bike, maximizing floor space. Easy to install and suitable for various frame sizes, it's the perfect blend of form and function, offering a minimalist and sophisticated storage solution.









## **DIMENSIONS**



## **MOUNTING OPTIONS**



FREESTANDING FRAME



## **FINISH OPTIONS**

| POWDER COAT | Τ |
|-------------|---|
|-------------|---|

| GALVANIZED STEEL |
|------------------|

| THERMOPLASTIC* |
|----------------|
|                |

| STAINLESS STEEL  |
|------------------|
| SIAIINLESS SIEEL |



\* will incur additional cost

COLOR \_\_\_\_\_

QUANTITY \_\_\_\_\_ CUSTOMER \_\_\_\_ PROJECT

DATE \_\_\_\_\_ APPROVED BY\_\_\_