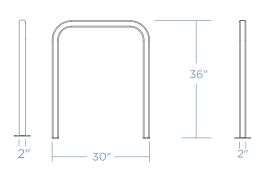

## **TUBE OPTIONS**

- SKYSCRAPER
- 35" 28"

Weight - 19.50 lb Schedule 40 Pipe

SKYSCRAPER PRO\*

Weight - 26.50 lb Schedule 40 Pipe

SKYSCRAPER SQUARE\*

Weight - 29.50 lb 7 Gauge Square Tube