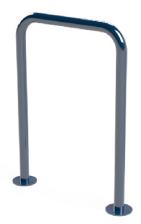

## SKYSCRAPER BIKE RACK

Introducing the Skyscraper Bike Rack, a sleek solution for secure bike storage. The round-tube construction adds a modern touch, resistant to pipe cutters. With its extended width, this rack facilitates easy bike parking, offering full support and multiple locking points for u-style bike locks. Park two bikes effortlessly while enhancing the aesthetic appeal of your cycling storage with the Skyscraper Pro Bike Rack.