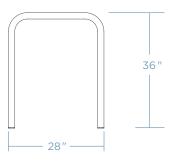

## **TUBE OPTIONS**

- SKYSCRAPER
- 35" 28"

Weight - 19.50 lb Schedule 40 Pipe

SKYSCRAPER PRO\*

Weight - 26.50 lb Schedule 40 Pipe

SKYSCRAPER SQUARE\*

Weight - 29.50 lb 7 Gauge Square Tube