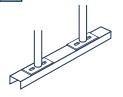

## SKYSCRAPER BIKE RACK

Introducing the Skyscraper Bike Rack, a sleek solution for secure bike storage. The round-tube construction adds a modern touch, resistant to pipe cutters. With its extended width, this rack facilitates easy bike parking, offering full support and multiple locking points for u-style bike locks. Park two bikes effortlessly while enhancing the aesthetic appeal of your cycling storage with the Skyscraper Pro Bike Rack.









## **TUBE OPTIONS**

- SKYSCRAPER
- 35" 28"

Weight - 19.50 lb Schedule 40 Pipe

SKYSCRAPER PRO\*



Weight - 26.50 lb Schedule 40 Pipe

SKYSCRAPER SQUARE\*



Weight - 29.50 lb 7 Gauge Square Tube

## MOUNTING OPTIONS

SURFACE MOUNT



IN GROUND



**RAIL MOUNTED\*** 



## **FINISH OPTIONS**

- POWDER COAT

- GALVANIZED STEEL | THERMOPLASTIC\* | STAINLESS STEEL\*



\* will incur additional cost

QUANTITY \_\_\_\_\_ COLOR \_\_\_\_\_

DATE \_\_\_\_\_ APPROVED BY\_\_

CUSTOMER \_\_\_\_ PROJECT\_\_\_