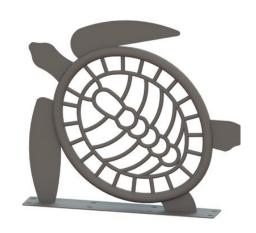

## SEA TURTLE BIKE RACK

Embrace coastal vibes and practicality with our Sea Turtle Bike Rack – a whimsical nod to oceanic beauty designed to securely hold two bikes. Crafted in the graceful form of a sea turtle, it brings a touch of marine charm to any outdoor setting. Constructed from durable materials, it stands as a reliable and eye-catching fixture in beachfront areas, coastal communities, or seaside trails. Make a statement about your love for cycling and ocean conservation with the Sea Turtle Bike Rack – where functionality meets aquatic elegance.