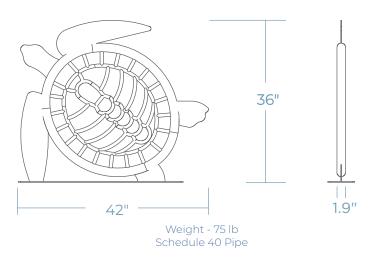

## SEA TURTLE BIKE RACK

Embrace coastal vibes and practicality with our Sea Turtle Bike Rack – a whimsical nod to oceanic beauty designed to securely hold two bikes. Crafted in the graceful form of a sea turtle, it brings a touch of marine charm to any outdoor setting. Constructed from durable materials, it stands as a reliable and eye-catching fixture in beachfront areas, coastal communities, or seaside trails. Make a statement about your love for cycling and ocean conservation with the Sea Turtle Bike Rack – where functionality meets aquatic elegance.





## DIMENSIONS



## MOUNTING OPTIONS

- SURFACE MOUNT
- IN GROUND





## FINISH OPTIONS

- POWDER COAT
- GALVANIZED STEEL | THERMOPLASTIC\*



\* will incur additional cost

COLOR \_\_\_\_\_

QUANTITY \_\_\_\_\_ CUSTOMER \_\_\_\_ PROJECT\_

DATE \_\_\_\_\_ APPROVED BY\_\_\_