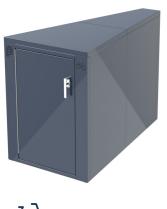

## PIE BIKE LOCKER

Meet our Pie Bike Locker – a one-of-a-kind circular design that transforms bike storage into a work of art. Crafted with the same commitment to quality, this unique locker offers secure storage with a touch of artistic flair. Its round shape allows for a distinctive approach to bike storage, making it a conversation piece in any setting. With a reliable locking mechanism, easy assembly, and customizable colors, the Pie Bike Locker is a functional and eyecatching choice for those seeking a blend of innovation and style. Experience the future of bike storage with this distinctive and practical solution. Elevate your space with the Pie Bike Locker -