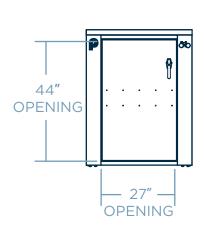

## PIE BIKE LOCKER

Meet our Pie Bike Locker – a one-of-a-kind circular design that transforms bike storage into a work of art. Crafted with the same commitment to quality, this unique locker offers secure storage with a touch of artistic flair. Its round shape allows for a distinctive approach to bike storage, making it a conversation piece in any setting. With a reliable locking mechanism, easy assembly, and customizable colors, the Pie Bike Locker is a functional and eyecatching choice for those seeking a blend of innovation and style. Experience the future of bike storage with this distinctive and practical solution. Elevate your space with the Pie Bike Locker -









## **DIMENSIONS**





Weight - 275 lb 14 Gauge Steel

## MOUNTING OPTIONS

SURFACE MOUNT



## **FINISH OPTIONS**

| POWDER COA |
|------------|
|------------|

GALVANIZED STEEL THERMOPLASTIC\* STAINLESS STEEL\*



\* will incur additional cost

COLOR \_\_\_\_\_

QUANTITY \_\_\_\_\_ CUSTOMER \_\_\_\_\_ PROJECT\_

DATE \_\_\_\_\_ APPROVED BY\_\_