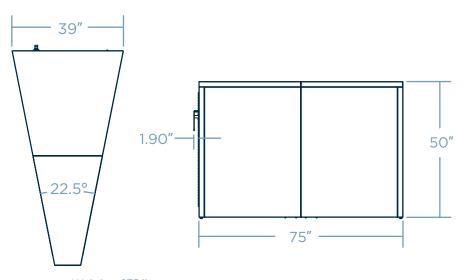

## PIE BIKE LOCKER

Meet our Pie Bike Locker – a one-of-a-kind circular design that transforms bike storage into a work of art. Crafted with the same commitment to quality, this unique locker offers secure storage with a touch of artistic flair. Its round shape allows for a distinctive approach to bike storage, making it a conversation piece in any setting. With a reliable locking mechanism, easy assembly, and customizable colors, the Pie Bike Locker is a functional and eyecatching choice for those seeking a blend of innovation and style. Experience the future of bike storage with this distinctive and practical solution. Elevate your space with the Pie Bike Locker -









## **DIMENSIONS**





Weight - 275 lb 14 Gauge Steel

## MOUNTING OPTIONS

SURFACE MOUNT



## **FINISH OPTIONS**

| POWDER COA |
|------------|
|------------|

GALVANIZED STEEL THERMOPLASTIC\* STAINLESS STEEL\*



\* will incur additional cost

COLOR \_\_\_\_\_

QUANTITY \_\_\_\_\_ CUSTOMER \_\_\_\_\_ PROJECT\_

DATE \_\_\_\_\_ APPROVED BY\_\_