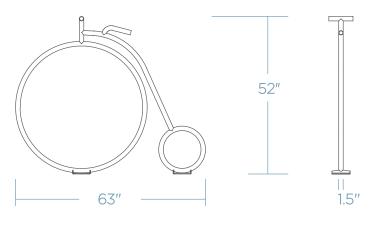

## PENNY FARTHING BIKE RACK

Introducing our Biker Bike Rack, a visually striking and practical urban sculpture that not only captures attention but also offers a reliable and convenient parking solution for cyclists. Designed to accommodate two to four bikes and boasts a distinctive feature: it allows two points of locking contact with any bike lock. The Biker Bike Rack seamlessly blends artistry with functionality, creating an inviting space for cyclists to securely park their bikes.









## **DIMENSIONS**



Weight - 45 lb Schedule 40 Pipe

## MOUNTING OPTIONS

| SURFACE MOUNT |
|---------------|
|---------------|







## **FINISH OPTIONS**

|  | POWDER COAT |
|--|-------------|
|--|-------------|

GALVANIZED STEEL

| THERMOPLASTIC* |
|----------------|
|                |

|   | STAINLESS STEEL  |
|---|------------------|
| 1 | SIAIINLLSS SILLL |



\* will incur additional cost

COLOR \_\_\_\_\_ DATE \_\_\_\_\_ APPROVED BY\_\_\_

QUANTITY \_\_\_\_\_ CUSTOMER \_\_\_\_

PROJECT