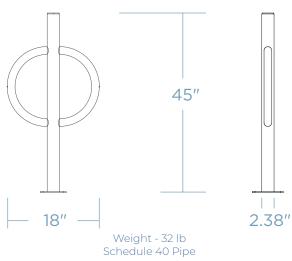

## MOTION BIKE RACK

Elevate your cycling experience with our robust Motion Bike Rack, featuring sturdy tube construction and a seamlessly curved ring for unparalleled resistance against pipe cutters. This stylish and space-saving bike rack boasts street-friendly aesthetics, a sleek silhouette, and compatibility with all types of bike locks. The Motion Bike Rack will accommodate two bikes with this popular and secure parking solution.









## **DIMENSIONS**



## MOUNTING OPTIONS

- SURFACE MOUNT
- IN GROUND





## **FINISH OPTIONS**

- POWDER COAT

- GALVANIZED STEEL THERMOPLASTIC\* STAINLESS STEEL\*



\* will incur additional cost

COLOR \_\_\_\_\_

QUANTITY \_\_\_\_\_ CUSTOMER \_\_\_\_\_

PROJECT\_\_\_

DATE \_\_\_\_\_ APPROVED BY\_\_\_