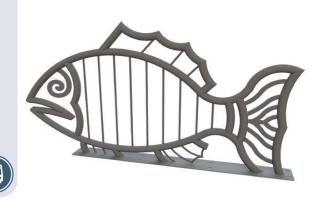

## FISH BIKE RACK

Make a splash with our Fish Bike Rack – a whimsical blend of aquatic charm and functionality designed to securely hold two bikes. Inspired by the graceful form of a fish, it adds a touch of oceanic wonder to any outdoor space. Crafted from durable materials, it stands as a sturdy and eye-catching fixture in coastal areas, parks, or waterfront promenades. Make a statement about your love for cycling and marine life with the Fish Bike Rack where practicality meets playful aquatic flair.