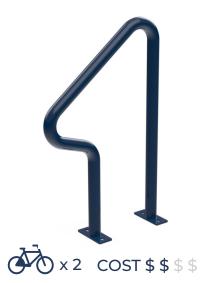

## **DRIFT BIKE RACK**

The Drift Bike Rack boasts a tried-and-true design, ensuring optimal security and convenient bike parking. Crafted with sturdy pipe construction and featuring a sleek full-radius bend, the Drift Bike Rack stands out as an appealing and practical choice for bike storage. Supporting bicycles at two points, this rack facilitates secure locking of both the wheel and frame with a u-style bike lock. Each Drift Bike Rack effortlessly parks two bikes, making it an ideal choice for efficient and secure bike storage.