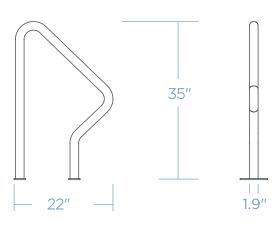

## **DRIFT BIKE RACK**

The Drift Bike Rack boasts a tried-and-true design, ensuring optimal security and convenient bike parking. Crafted with sturdy pipe construction and featuring a sleek full-radius bend, the Drift Bike Rack stands out as an appealing and practical choice for bike storage. Supporting bicycles at two points, this rack facilitates secure locking of both the wheel and frame with a u-style bike lock. Each Drift Bike Rack effortlessly parks two bikes, making it an ideal choice for efficient and secure bike storage.



## DIMENSIONS



Weight - 28 lb Schedule 40 Pipe

## MOUNTING OPTIONS

SURFACE MOUNT



IN GROUND



RAIL MOUNTED\*



## FINISH OPTIONS

- POWDER COAT

- GALVANIZED STEEL THERMOPLASTIC\* STAINLESS STEEL\*



\* will incur additional cost

COLOR \_\_\_\_

QUANTITY \_\_\_\_\_ CUSTOMER \_\_\_\_

PROJECT\_\_\_

DATE \_\_\_\_\_ APPROVED BY\_\_