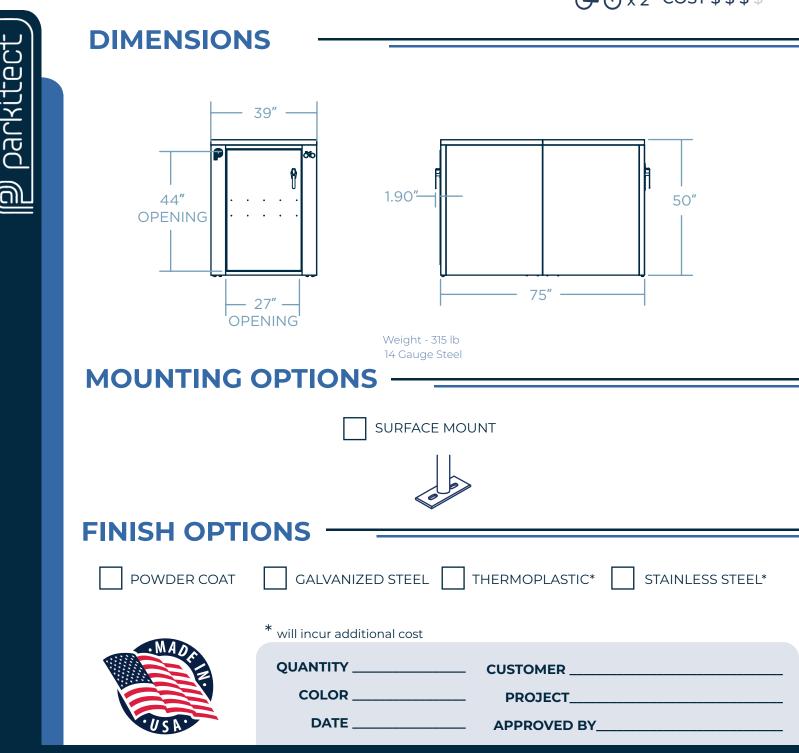

## **DOUBLE BIKE LOCKER**

Introducing our Double Bike Locker – a cutting-edge solution for securely storing two bikes. Crafted with top-tier materials for lasting durability, this locker ensures enhanced bike safety in all weather conditions. With an advanced locking mechanism and spaceoptimized design, it's perfect for those with multiple bikes or shared spaces. Effortless assembly, low maintenance, and customizable colors make it a sophisticated addition to public areas, offices, or residences. Elevate your storage game with our Double Bike Locker – where security meets style.