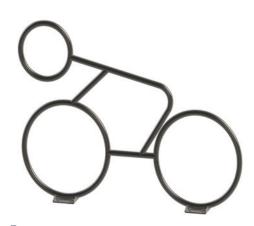

## **BIKER BIKE RACK**

Introducing our Biker Bike Rack, a visually striking and practical urban sculpture that not only captures attention but also offers a reliable and convenient parking solution for cyclists. Designed to accommodate two to four bikes and boasts a distinctive feature: it allows two points of locking contact with any bike lock. The Biker Bike Rack seamlessly blends artistry with functionality, creating an inviting space for cyclists to securely park their bikes.