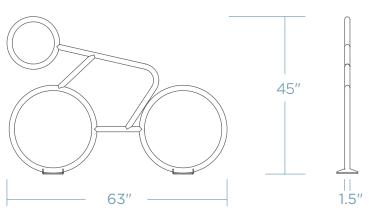

## **BIKER BIKE RACK**

Introducing our Biker Bike Rack, a visually striking and practical urban sculpture that not only captures attention but also offers a reliable and convenient parking solution for cyclists. Designed to accommodate two to four bikes and boasts a distinctive feature: it allows two points of locking contact with any bike lock. The Biker Bike Rack seamlessly blends artistry with functionality, creating an inviting space for cyclists to securely park their bikes.









## **DIMENSIONS**



Weight - 45 lb Schedule 40 Pipe

## MOUNTING OPTIONS

| SURFACE MOUN | Τ |
|--------------|---|
|--------------|---|







## **FINISH OPTIONS**

|  | POWDER COAT |
|--|-------------|
|--|-------------|

GALVANIZED STEEL

| THERMOPLASTIC* |
|----------------|
|                |

| STAINLESS STEEL |
|-----------------|
|                 |



\* will incur additional cost

COLOR \_\_\_\_\_

QUANTITY \_\_\_\_\_ CUSTOMER \_\_\_\_ PROJECT\_\_\_

DATE \_\_\_\_\_ APPROVED BY\_\_\_