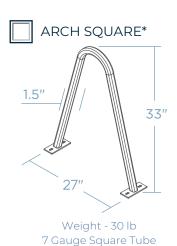

## **ARCH BIKE RACK**

Enhance your outdoor space with the Arch Bike Rack, a contemporary and secure solution for bike parking. This sleek and modern rack offers two distinct contact points for stable bike placement at the front and rear. Utilize U-style locks to secure both the front tire and frame, ensuring the safety of your bikes. The Arch Bike Rack adds a touch of style to your environment while efficiently accommodating two









## **TUBE OPTIONS**







Weight - 37 lb Schedule 40 Pipe



## **MOUNTING OPTIONS -**

SURFACE MOUNT



IN GROUND



**RAIL MOUNTED\*** 



## **FINISH OPTIONS**

POWDER COAT



| THERMOPLASTIC |
|---------------|
|---------------|

| STAINLESS STEEL |
|-----------------|
|-----------------|



\* will incur additional cost

DATE \_\_\_\_\_ APPROVED BY\_\_\_

COLOR \_\_\_\_\_

QUANTITY \_\_\_\_\_ CUSTOMER \_\_\_\_\_ PROJECT