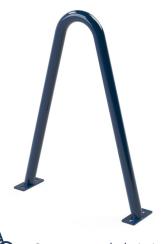

## **ARCH BIKE RACK**

Enhance your outdoor space with the Arch Bike Rack, a contemporary and secure solution for bike parking. This sleek and modern rack offers two distinct contact points for stable bike placement at the front and rear. Utilize U-style locks to secure both the front tire and frame, ensuring the safety of your bikes. The Arch Bike Rack adds a touch of style to your environment while efficiently accommodating two