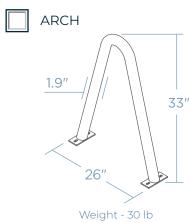

## **ARCH BIKE RACK**

Enhance your outdoor space with the Arch Bike Rack, a contemporary and secure solution for bike parking. This sleek and modern rack offers two distinct contact points for stable bike placement at the front and rear. Utilize U-style locks to secure both the front tire and frame, ensuring the safety of your bikes. The Arch Bike Rack adds a touch of style to your environment while efficiently accommodating two









## **TUBE OPTIONS**







Weight - 37 lb Schedule 40 Pipe



## **MOUNTING OPTIONS -**

SURFACE MOUNT



IN GROUND



**RAIL MOUNTED\*** 



## **FINISH OPTIONS**

POWDER COAT



| THERMOPLASTIC |
|---------------|
|---------------|

| STAINLESS STEEL |
|-----------------|
|-----------------|



\* will incur additional cost

DATE \_\_\_\_\_ APPROVED BY\_\_\_

COLOR \_\_\_\_\_

QUANTITY \_\_\_\_\_ CUSTOMER \_\_\_\_\_ PROJECT