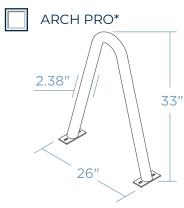

## **ARCH BIKE RACK**

Enhance your outdoor space with the Arch Bike Rack, a contemporary and secure solution for bike parking. This sleek and modern rack offers two distinct contact points for stable bike placement at the front and rear. Utilize U-style locks to secure both the front tire and frame, ensuring the safety of your bikes. The Arch Bike Rack adds a touch of style to your environment while efficiently accommodating two









## **TUBE OPTIONS**







Weight - 37 lb Schedule 40 Pipe



## **MOUNTING OPTIONS -**

SURFACE MOUNT



IN GROUND



**RAIL MOUNTED\*** 



## **FINISH OPTIONS**

POWDER COAT



| THERMOPLASTIC |
|---------------|
|---------------|

| STAINLESS STEEL |
|-----------------|
|-----------------|



\* will incur additional cost

DATE \_\_\_\_\_ APPROVED BY\_\_\_

COLOR \_\_\_\_\_

QUANTITY \_\_\_\_\_ CUSTOMER \_\_\_\_\_ PROJECT