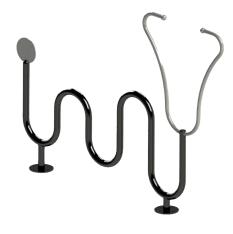

## STETHOSCOPE BIKE RACK

Merge health and wellness with our Stethoscope Bike Rack – a unique blend of medical inspiration and practicality designed to securely hold two bikes. Modeled after the iconic medical tool, it brings a touch of healthcare charm to any outdoor space. Crafted from durable materials, it stands as a sturdy and eye-catching fixture in medical facilities, fitness centers, or health-conscious communities. Make a statement about your commitment to well-being and sustainable transportation with the Stethoscope Bike Rack – where practicality meets the heartbeat of healthy living.