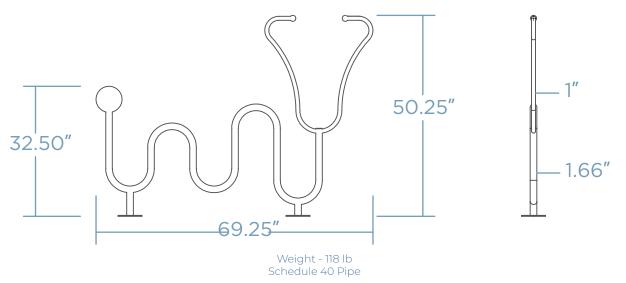

## STETHOSCOPE BIKE RACK

Merge health and wellness with our Stethoscope Bike Rack – a unique blend of medical inspiration and practicality designed to securely hold two bikes. Modeled after the iconic medical tool, it brings a touch of healthcare charm to any outdoor space. Crafted from durable materials, it stands as a sturdy and eye-catching fixture in medical facilities, fitness centers, or health-conscious communities. Make a statement about your commitment to well-being and sustainable transportation with the Stethoscope Bike Rack – where practicality meets the heartbeat of healthy living.









## **DIMENSIONS**



## **MOUNTING OPTIONS**

SURFACE MOUNT



## FINISH OPTIONS

|  | POWDER COAT |  | GALVANIZED STEEL |  | THERMOPLASTIC* |
|--|-------------|--|------------------|--|----------------|
|--|-------------|--|------------------|--|----------------|

\* will incur additional cost



QUANTITY \_\_\_\_\_

OLOR \_\_\_\_\_\_

PROJECT\_\_\_\_\_\_APPROVED BY