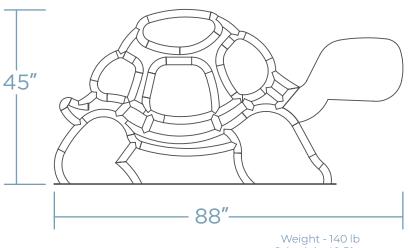

## WALKING TURTLE BIKE RACK

Slow and steady meets style and function with our Turtle Bike Rack – a charming blend of whimsy and practicality designed to securely hold two bikes. Crafted in the adorable form of a turtle, it adds a touch of nature-inspired charm to any outdoor space. Constructed from durable materials, it stands as a reliable and eyecatching fixture in parks, green spaces, or nature reserves. Make a statement about your love for cycling and appreciation for wildlife with the Turtle Bike Rack - where practicality meets playful ecoconsciousness.

## DIMENSIONS

Schedule 40 Pipe