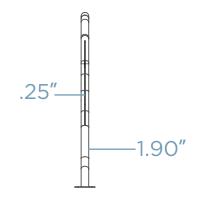

## WALKING TURTLE BIKE RACK

Slow and steady meets style and function with our Turtle Bike Rack – a charming blend of whimsy and practicality designed to securely hold two bikes. Crafted in the adorable form of a turtle, it adds a touch of nature-inspired charm to any outdoor space. Constructed from durable materials, it stands as a reliable and eyecatching fixture in parks, green spaces, or nature reserves. Make a statement about your love for cycling and appreciation for wildlife with the Turtle Bike Rack - where practicality meets playful ecoconsciousness.





## DIMENSIONS





Schedule 40 Pipe

## MOUNTING OPTIONS

SURFACE MOUNT



## FINISH OPTIONS

POWDER COAT

GALVANIZED STEEL | THERMOPLASTIC\*



\* will incur additional cost

COLOR \_\_\_\_\_

QUANTITY \_\_\_\_\_ CUSTOMER \_\_\_\_\_

PROJECT\_\_\_ DATE \_\_\_\_\_ APPROVED BY\_\_\_