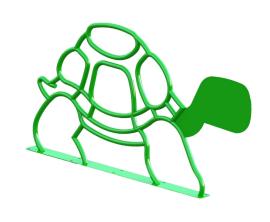

## WALKING TURTLE BIKE RACK

Slow and steady meets style and function with our Turtle Bike Rack – a charming blend of whimsy and practicality designed to securely hold two bikes. Crafted in the adorable form of a turtle, it adds a touch of nature-inspired charm to any outdoor space. Constructed from durable materials, it stands as a reliable and eyecatching fixture in parks, green spaces, or nature reserves. Make a statement about your love for cycling and appreciation for wildlife with the Turtle Bike Rack - where practicality meets playful ecoconsciousness.