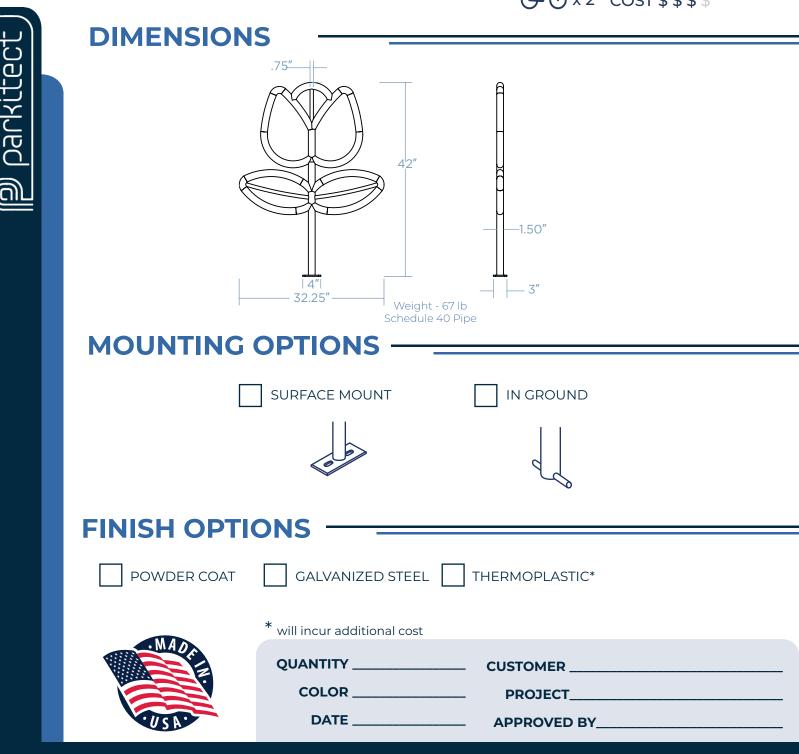

## **TULIP BIKE RACK**

Pedal into a garden of style with our Tulip Bike Rack – a graceful fusion of floral charm and functionality designed to securely hold two bikes. Inspired by the elegant form of a tulip, it brings a touch of natural beauty to any outdoor space. Crafted from durable materials, it stands as a sturdy and eye-catching fixture in parks, gardens, or urban landscapes. Make a statement about your love for cycling and the beauty of spring with the Tulip Bike Rack – where practicality meets the elegance of blooming petals.