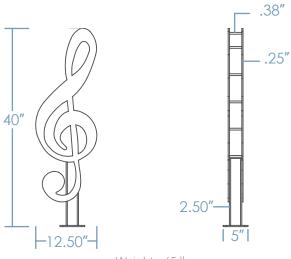

## TREBLE BIKE RACK

Compose your cycling experience with our Treble Clef Bike Rack – a melodious blend of musical elegance and functionality designed to securely hold two bikes. Inspired by the graceful lines of the treble clef, it adds a note of musical sophistication to any outdoor space. Crafted from durable materials, it stands as a sturdy and eyecatching fixture in urban areas, parks, or music-loving communities. Make a statement about your love for cycling and appreciation for music with the Treble Clef Bike Rack - where practicality meets the harmony of the streets.





## DIMENSIONS



Weight - 45 lb Schedule 40 Pipe

## MOUNTING OPTIONS

- SURFACE MOUNT
- IN GROUND





## **FINISH OPTIONS**

- POWDER COAT
- GALVANIZED STEEL | THERMOPLASTIC\*



\* will incur additional cost

COLOR \_\_\_\_\_

QUANTITY \_\_\_\_\_ CUSTOMER \_\_\_\_

PROJECT

DATE \_\_\_\_\_ APPROVED BY\_\_