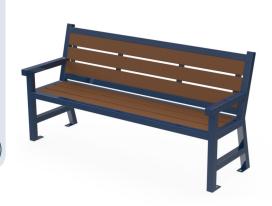

# TRAINSTOP BENCH

Introducing Parkitect's Trainstop Bench—a blend of durability and style designed for transit spaces. Ideal for train stops, this bench combines modern aesthetics with robust construction, providing commuters with a comfortable and sleek seating solution. Elevate transit spaces with Parkitect's Trainstop Bench—where durability meets design for a seamless journey.

#### **DIMENSIONS**

Weight - 150 lb 12 Gauge Steel Recycled Consumer Plastic