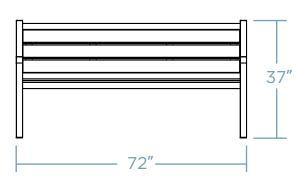

### **LENGTH OPTIONS**

| 72 INCHES / 6 FEET |
|--------------------|
|--------------------|

| 96 INCHES | /8 FEET |
|-----------|---------|