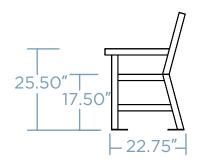

# TRAINSTOP BENCH

Introducing Parkitect's Trainstop Bench—a blend of durability and style designed for transit spaces. Ideal for train stops, this bench combines modern aesthetics with robust construction, providing commuters with a comfortable and sleek seating solution. Elevate transit spaces with Parkitect's Trainstop Bench—where durability meets design for a seamless journey.



COST \$ \$ \$ \$

#### **DIMENSIONS**





Weight - 150 lb 12 Gauge Steel Recycled Consumer Plastic

### **LENGTH OPTIONS**

| 72 INCHES / 6 FEET |
|--------------------|
|--------------------|

| 96 INCHES | /8 FEET |
|-----------|---------|

#### **MATERIAL OPTIONS**

| WOOD SLATS |
|------------|
|            |

| METAL SLATS |
|-------------|
|-------------|

## FINISH OPTIONS

| POWDER COA | Δ- |
|------------|----|
|------------|----|

| GALVANIZED STEE |
|-----------------|
|-----------------|

| TI | HERMOPLASTIC* |
|----|---------------|
|----|---------------|



\* will incur additional cost

COLOR \_\_\_\_\_

QUANTITY \_\_\_\_\_ CUSTOMER \_\_\_\_

PROJECT\_\_\_\_\_

DATE \_\_\_\_\_ APPROVED BY\_\_\_\_\_