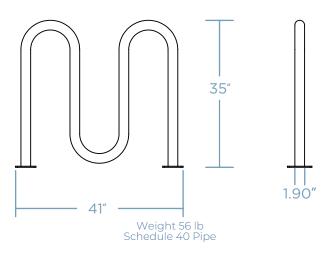

### **DIMENSIONS**

## **TUBE OPTIONS**

| STANDARD       | 1.9" |
|----------------|------|
| 017 (140) (140 | 1.0  |