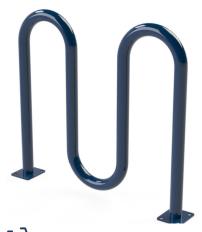

# **SONIC WAVE 5 BIKE RACK**

Elevate your bike parking experience with the Sonic Wave Bike Rack. Its sleek design and robust security features have made it a preferred choice for schools and communities. Whether used in single-sided or double-sided configurations, this rack, with its thick pipe construction, ensures durability. Secure your bike with ease using a u-style bike lock to protect one wheel and frame.