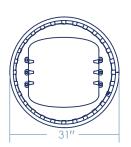

SLAT TRASH RECEPTACLE

A robust and stylish solution for efficient waste management in public spaces. Crafted from durable slatted steel, its modern design adds a contemporary touch. The outer shell is coated with textured polyethylene for enhanced durability and a sophisticated appearance. With a generous 32-gallon capacity and a range of color options, the Slat Trash Receptacle seamlessly combines strength and style, providing a reliable waste disposal solution for any outdoor environment.





COST \$ \$ \$ \$

# **DIMENSIONS**







Weight - 100 lb 11 Gauge Steel

#### LID OPTIONS

FLAT TOP

**RAIN BONNET** 

**ASH TRAY** 







## RECEPTACLE TYPE

- TRASH
- RECYCLING

## **CAPACITY**

- 32 GALLON
- 44 GALLON

### FINISH OPTIONS

- POWDER COAT

- GALVANIZED STEEL | THERMOPLASTIC\* | STAINLESS STEEL\*
- will incur additional cost



QUANTITY \_\_\_\_\_ CUSTOMER \_\_\_\_

COLOR \_\_\_\_\_

DATE \_\_\_\_\_

PROJECT

APPROVED BY