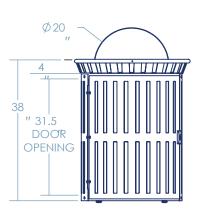

# **DIMENSIONS**

Weight - 100 lb 11 Gauge Steel

#### LID OPTIONS

FLAT TOP

**RAIN BONNET** 

**ASH TRAY** 