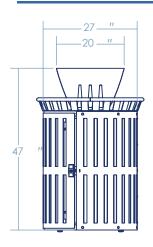

# **DIMENSIONS**

Weight - 100 lb 11 Gauge Steel

## **CAPACITY**

- 32 GALLON
- 44 GALLON