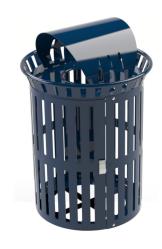

SLAT TRASH RECEPTACLE

A robust and stylish solution for efficient waste management in public spaces. Crafted from durable slatted steel, its modern design adds a contemporary touch. The outer shell is coated with textured polyethylene for enhanced durability and a sophisticated appearance. With a generous 32-gallon capacity and a range of color options, the Slat Trash Receptacle seamlessly combines strength and style, providing a reliable waste disposal solution for any outdoor environment.