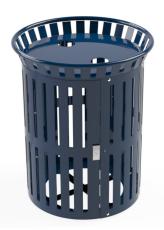

## **SLAT RECYCLE RECEPTACLE**

A sleek and eco-friendly option for organized waste separation in public areas. Engineered from sturdy slatted steel, its innovative design combines strength with a modern aesthetic. The outer shell features a textured polyethylene coating, ensuring both durability and an attractive look. With dedicated compartments for recyclables, this receptacle encourages responsible waste disposal. Available in various colors and equipped with a 32-gallon capacity, the Slat Recycle Receptacle is the ideal choice for environmentally conscious spaces.