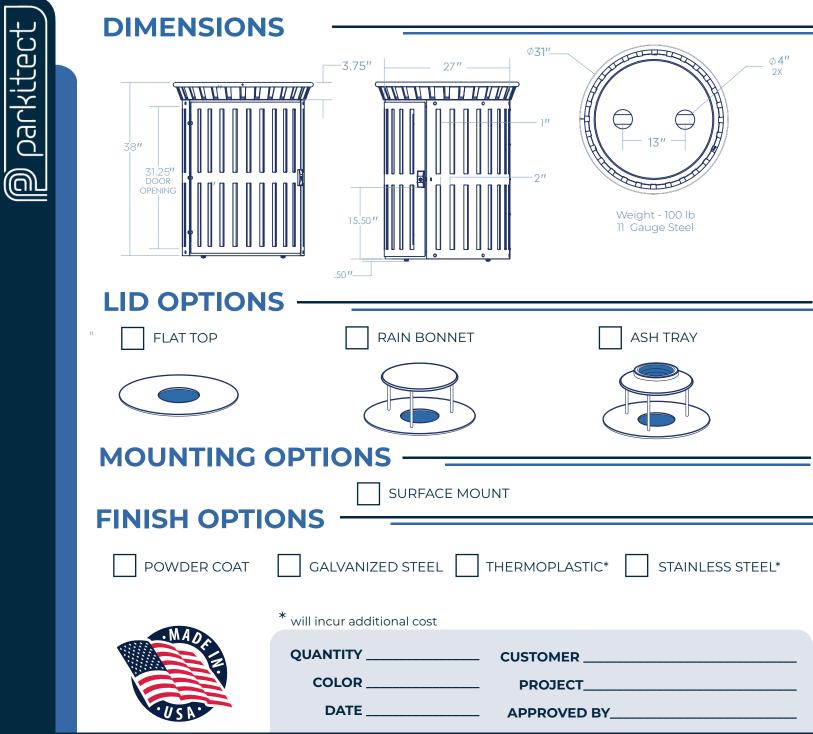

## **SLAT RECYCLE RECEPTACLE**

A sleek and eco-friendly option for organized waste separation in public areas. Engineered from sturdy slatted steel, its innovative design combines strength with a modern aesthetic. The outer shell features a textured polyethylene coating, ensuring both durability and an attractive look. With dedicated compartments for recyclables, this receptacle encourages responsible waste disposal. Available in various colors and equipped with a 32-gallon capacity, the Slat Recycle Receptacle is the ideal choice for environmentally conscious spaces.