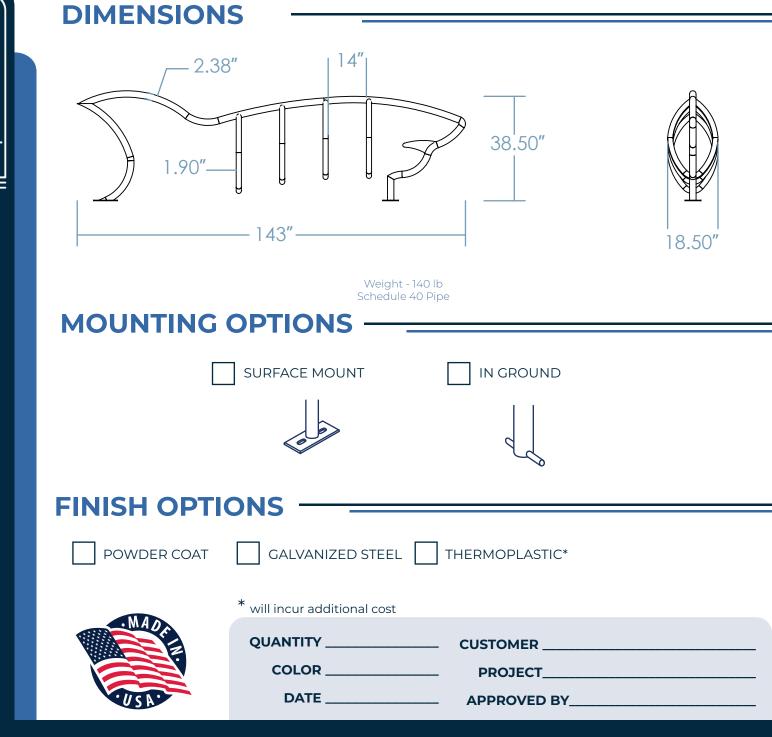

## **SHARK BIKE RACK**

DARKUTE(

Dive into distinctive bike storage with our Shark Bike Rack – a sleek fusion of aquatic grace and functionality designed to securely hold two bikes. Inspired by the formidable silhouette of a shark, it adds a touch of oceanic adventure to any outdoor space. Crafted from durable materials, it stands as a sturdy and attention-grabbing fixture in coastal areas, parks, or waterfront trails. Make a statement about your love for cycling and marine fascination with the Shark Bike Rack – where practicality meets the spirit of the sea.