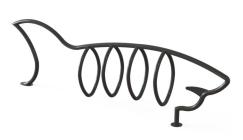

## **SHARK BIKE RACK**

DARKUTE(

Dive into distinctive bike storage with our Shark Bike Rack – a sleek fusion of aquatic grace and functionality designed to securely hold two bikes. Inspired by the formidable silhouette of a shark, it adds a touch of oceanic adventure to any outdoor space. Crafted from durable materials, it stands as a sturdy and attention-grabbing fixture in coastal areas, parks, or waterfront trails. Make a statement about your love for cycling and marine fascination with the Shark Bike Rack – where practicality meets the spirit of the sea.