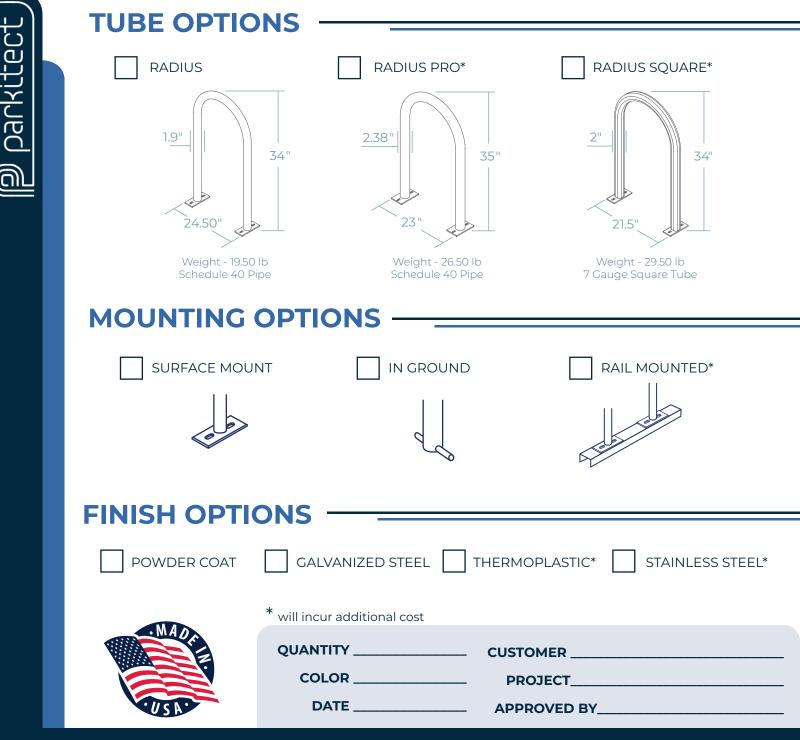

## **RADIUS BIKE RACK**

Discover the reliability and style of the Radius Bike Rack, An established design that combines robust security with effortless bike parking. Crafted with durable materials and featuring a full-radius bend, this bike rack not only ensures the safety of your bicycles but also adds an appealing aesthetic to your space. Additionally, its versatile design allows for placement on rails, offering increased mobility. Choose the Radius Bike Rack for a secure and stylish solution for parking two bikes.