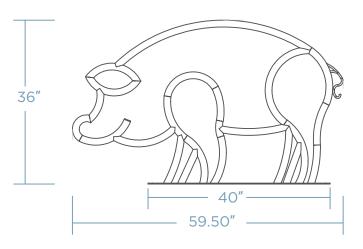

## PIG BIKE RACK

Bring a touch of whimsy to your bike storage solution with our Pig Bike Rack – a charming blend of character and functionality designed to securely hold two bikes. Crafted in the delightful form of a cheerful pig, it adds a playful accent to any outdoor space. Constructed from durable materials, it stands as a reliable and eyecatching fixture in parks, green spaces, or farm-themed areas. Make a statement about your love for cycling and a touch of countryside charm with the Pig Bike Rack - where practicality meets piggy personality.





## DIMENSIONS





Weight - 150 lb Schedule 40 Pipe

## MOUNTING OPTIONS

SURFACE MOUNT



## FINISH OPTIONS

POWDER COAT

GALVANIZED STEEL | THERMOPLASTIC\*



\* will incur additional cost

COLOR \_\_\_\_\_

QUANTITY \_\_\_\_\_ CUSTOMER \_\_\_\_ PROJECT\_\_\_

DATE \_\_\_\_\_ APPROVED BY\_\_\_