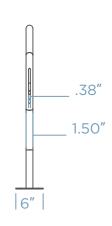

## PIG BIKE RACK

Bring a touch of whimsy to your bike storage solution with our Pig Bike Rack – a charming blend of character and functionality designed to securely hold two bikes. Crafted in the delightful form of a cheerful pig, it adds a playful accent to any outdoor space. Constructed from durable materials, it stands as a reliable and eyecatching fixture in parks, green spaces, or farm-themed areas. Make a statement about your love for cycling and a touch of countryside charm with the Pig Bike Rack - where practicality meets piggy personality.





## DIMENSIONS





Weight - 150 lb Schedule 40 Pipe

## MOUNTING OPTIONS

SURFACE MOUNT



## FINISH OPTIONS

POWDER COAT

GALVANIZED STEEL | THERMOPLASTIC\*



\* will incur additional cost

COLOR \_\_\_\_\_

QUANTITY \_\_\_\_\_ CUSTOMER \_\_\_\_ PROJECT\_\_\_

DATE \_\_\_\_\_ APPROVED BY\_\_\_