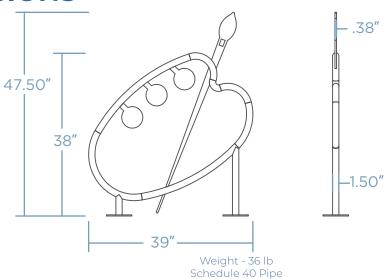

## PAINT PALETTE BIKE RACK

Unleash your creativity with our Paint Palette Bike Rack – a vibrant fusion of artistic expression and practicality designed to securely hold two bikes. Inspired by the colorful palette of a painter, it adds a splash of artistic charm to any outdoor space. Crafted from durable materials, it stands as a sturdy and eye-catching fixture in parks, art districts, or creative hubs. Make a statement about your love for cycling and the arts with the Paint Palette Bike Rack - where practicality meets the palette of possibilities.









.38"

## DIMENSIONS



## MOUNTING OPTIONS

- SURFACE MOUNT
- IN GROUND



## **FINISH OPTIONS**

- POWDER COAT
- GALVANIZED STEEL | THERMOPLASTIC\*



\* will incur additional cost

COLOR \_\_\_\_

QUANTITY \_\_\_\_\_ CUSTOMER \_\_\_\_ PROJECT\_\_\_\_

DATE \_\_\_\_\_ APPROVED BY\_\_