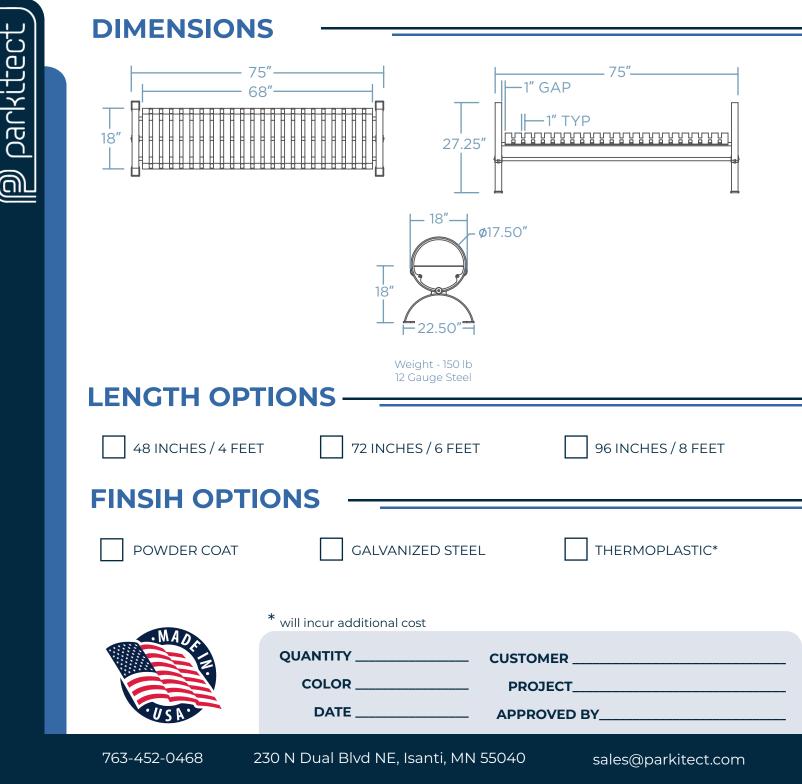

## OMEGA BACKLESS STRAP BENCH

Introducing Parkitect's Omega Strap Backless Bench—a sleek and versatile seating solution for modern outdoor spaces. With its distinctive strap detailing and backless design, this bench offers a contemporary touch to parks, gardens, and public areas. Meticulously crafted by Parkitect, the Omega Strap Backless Bench combines style with durability, creating a minimalist yet inviting atmosphere. Enhance your outdoor setting with this modern bench—where sleek design meets exceptional functionality for a chic and comfortable experience.