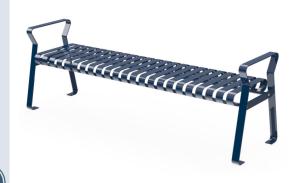

## **OLD TOWN BACKLESS BENCH**

Introducing Parkitect's Olde Town Backless Formed Strap Bench—a distinctive seating option that seamlessly marries classic charm with modern design elements. The backless silhouette and carefully formed strap detailing make this bench a unique and versatile addition to parks, historic areas, and contemporary outdoor spaces. Crafted with meticulous attention by Parkitect, the Olde Town Backless Formed Strap Bench combines enduring style with a touch of nostalgia. Elevate the character of your outdoor setting with this bench—where classic design meets contemporary flair for a welcoming and timeless ambiance.