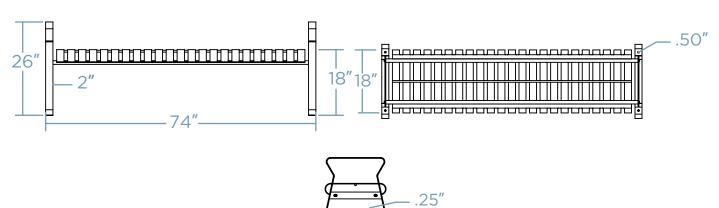

## **DIMENSIONS**

Weight - 150 lb 12 Gauge Steel

## **LENGTH OPTIONS**

| 48 INCHES / 4 FEET | 72 INCHES / 6 FEET | 96 INCHES / 8 FEET |
|--------------------|--------------------|--------------------|
|--------------------|--------------------|--------------------|