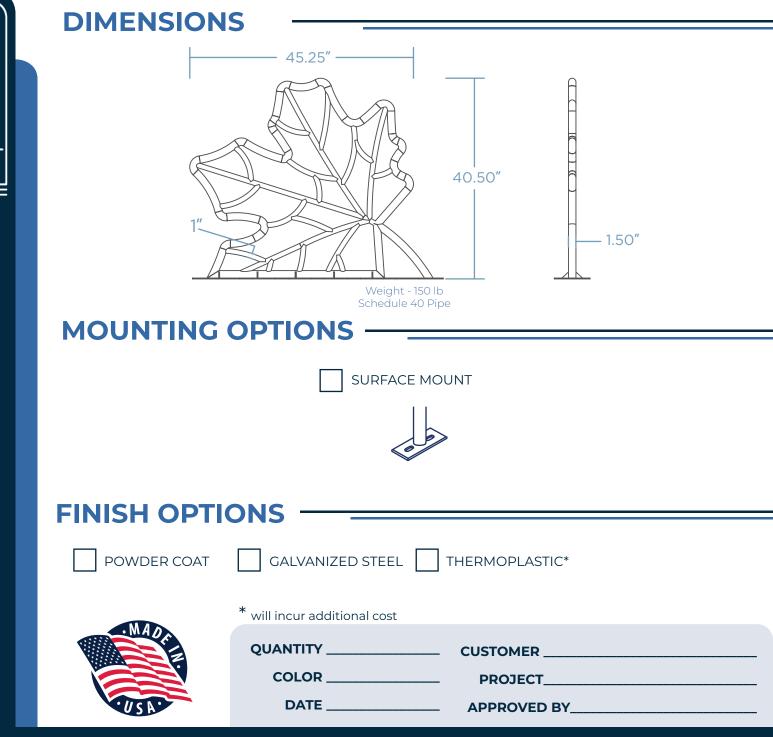

## LEAF BIKE RACK

Darkite

Bring the beauty of nature to your bike storage with our Leaf Bike Rack – a graceful blend of organic elegance and functionality designed to securely hold two bikes. Inspired by the delicate form of a leaf, it adds a touch of natural charm to any outdoor space. Crafted from durable materials, it stands as a sturdy and eye-catching fixture in parks, gardens, or eco-friendly areas. Make a statement about your love for cycling and environmental appreciation with the Leaf Bike Rack – where practicality meets the beauty of nature.