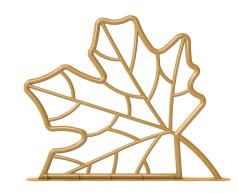

## LEAF BIKE RACK

Darkite

Bring the beauty of nature to your bike storage with our Leaf Bike Rack – a graceful blend of organic elegance and functionality designed to securely hold two bikes. Inspired by the delicate form of a leaf, it adds a touch of natural charm to any outdoor space. Crafted from durable materials, it stands as a sturdy and eye-catching fixture in parks, gardens, or eco-friendly areas. Make a statement about your love for cycling and environmental appreciation with the Leaf Bike Rack – where practicality meets the beauty of nature.