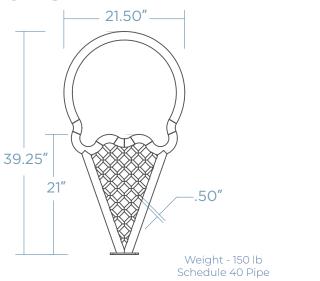

## ICE CREAM CONE BIKE RACK

Indulge in sweet style with our Ice Cream Cone Bike Rack - a delicious fusion of whimsy and functionality designed to securely hold two bikes. Inspired by everyone's favorite frozen treat, it brings a scoop of fun to any outdoor space. Crafted from durable materials, it stands as a sturdy and eye-catching fixture in parks, playgrounds, or ice cream parlors. Make a statement about your love for cycling and summertime treats with the Ice Cream Cone Bike Rack – where practicality meets sugary charm.









## DIMENSIONS





## MOUNTING OPTIONS

SURFACE MOUNT



## FINISH OPTIONS

POWDER COAT

GALVANIZED STEEL | THERMOPLASTIC\*



\* will incur additional cost

COLOR \_\_\_\_\_

QUANTITY \_\_\_\_\_ CUSTOMER \_\_\_\_\_

PROJECT\_

DATE \_\_\_\_\_ APPROVED BY\_\_\_