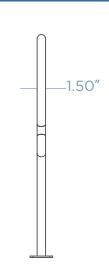

## ICE CREAM CONE BIKE RACK

Indulge in sweet style with our Ice Cream Cone Bike Rack - a delicious fusion of whimsy and functionality designed to securely hold two bikes. Inspired by everyone's favorite frozen treat, it brings a scoop of fun to any outdoor space. Crafted from durable materials, it stands as a sturdy and eye-catching fixture in parks, playgrounds, or ice cream parlors. Make a statement about your love for cycling and summertime treats with the Ice Cream Cone Bike Rack – where practicality meets sugary charm.









## DIMENSIONS





## MOUNTING OPTIONS

SURFACE MOUNT



## FINISH OPTIONS

POWDER COAT

GALVANIZED STEEL | THERMOPLASTIC\*



\* will incur additional cost

COLOR \_\_\_\_\_

QUANTITY \_\_\_\_\_ CUSTOMER \_\_\_\_\_

PROJECT\_

DATE \_\_\_\_\_ APPROVED BY\_\_\_