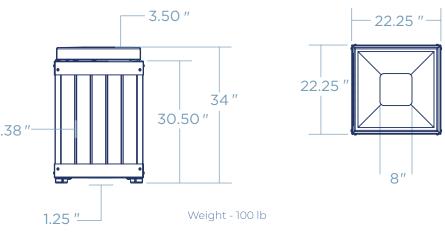

## DIMENSIONS

| , |
|---|
|   |

RAIN BONNET

ASH TRAY

**RECEPTACLE TYPE** 

|--|

RECYCLING

**CAPACITY** 

|  | 32 GALLON |
|--|-----------|
|--|-----------|

44 GALLON

**FINISH OPTIONS** 

| POWDER COAT |  |
|-------------|--|
|-------------|--|

|  | STAINLESS STEEL            |
|--|----------------------------|
|  | 017 (11 12 2 2 2 3 1 2 2 2 |