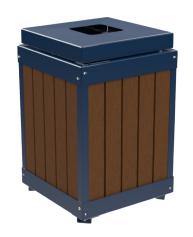

## SQUARE HARBOR TIMBER RECEPTACLE

Elevate your surroundings with our architectural waste solution. Crafted with durable timber, this stylish square bin seamlessly integrates into urban spaces, offering both elegance and sustainability. Its secure design and weather-resistant finish make it the ideal choice for modern, eco-conscious environments.