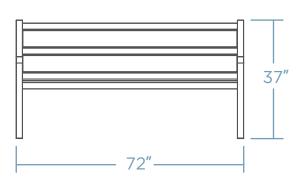

### **DIMENSIONS**

Weight - 150 lb 12 Gauge Steel Recycled Consumer Plastic

### **LENGTH OPTIONS**

|  | 72 INC | HES/ | 6 | FEE1 | Γ |
|--|--------|------|---|------|---|
|--|--------|------|---|------|---|