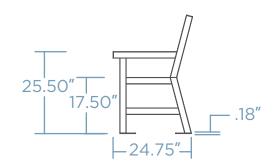

# **EXECUTIVE BENCH**

Introducing Parkitect's Executive Bench—where style meets durability. This premium outdoor seating solution by Parkitect adds sophistication to executive spaces, corporate landscapes, and public areas. With sleek lines and lasting comfort, elevate your outdoor setting with Parkitect's Executive Bench—where comfort meets



COST \$ \$ \$ \$

### **DIMENSIONS**





Weight - 150 lb 12 Gauge Steel Recycled Consumer Plastic

### **LENGTH OPTIONS**

|  | 72 INC | HES/ | 6 | FEE1 | Γ |
|--|--------|------|---|------|---|
|--|--------|------|---|------|---|

# **MATERIAL OPTIONS**

|  | RECYCLED PLASTIC |
|--|------------------|
|--|------------------|

| ſ | METAL SLATS |
|---|-------------|
| н |             |

#### **FINISH OPTIONS**

**GALVANIZED STEEL** 

|  |  | THERMOPLASTIC* |
|--|--|----------------|
|--|--|----------------|

\* will incur additional cost



QUANTITY \_\_\_\_\_ CUSTOMER \_\_\_\_

COLOR \_\_\_\_\_

DATE \_\_\_\_\_ APPROVED BY\_\_\_\_\_

PROJECT