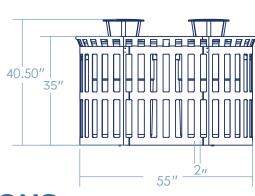

eek design. Crafted from durable slatted steel, this innovative receptacle offers a modern aesthetic while maintaining robust functionality. The outer shell is coated with textured polyethylene for enhanced durability and a refined appearance. With dedicated compartments for both trash and recyclables, encouraging responsible waste disposal in public spaces. Choose from a variety of colors to complement your environment, and enjoy the convenience of a 32-gallon capacity for each compartment. Elevate the sustainability of your outdoor space with the Dual Slat Receptacle - where strength, style, and eco-consciousness converge. Complete the ensemble by pairing it with our matching Slat Bench for a cohesive and functional outdoor furniture combination.



COST \$ \$ \$ \$

# **DIMENSIONS**







#### LID OPTIONS

|  | FLAT TOP |
|--|----------|
|--|----------|

|  | RAIN BONNET |
|--|-------------|
|--|-------------|









### RECEPTACLE TYPE

| TRAS |
|------|
|------|

**RECYCLING** 

## CAPACIT

|  | 32 GALL | 10. |
|--|---------|-----|
|--|---------|-----|

#### 44 GALLON

### **FINISH OPTIONS**

| POWDER COAT |
|-------------|
|-------------|

| GALVANIZED STEEL |
|------------------|
|------------------|

| THERMOPLASTIC* |  |
|----------------|--|
|----------------|--|

| STAINLESS STEE | ΞL |
|----------------|----|
|----------------|----|

<sup>\*</sup> will incur additional cost



QUANTITY \_\_\_\_\_ CUSTOMER \_\_

COLOR \_\_\_\_

DATE \_\_\_\_\_

PROJECT

APPROVED BY