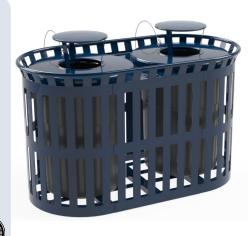

### **DUAL SLAT RECEPTACLE**

A versatile and space-saving solution that seamlessly combines trash and recycle functionalities in one sleek design. Crafted from durable slatted steel, this innovative receptacle offers a modern aesthetic while maintaining robust functionality. The outer shell is coated with textured polyethylene for enhanced durability and a refined appearance. With dedicated compartments for both trash and recyclables, encouraging responsible waste disposal in public spaces. Choose from a variety of colors to complement your environment, and enjoy the convenience of a 32-gallon capacity for each compartment. Elevate the sustainability of your outdoor space with the Dual Slat Receptacle - where strength, style, and eco-consciousness converge. Complete the ensemble by pairing it with our matching Slat Bench for a cohesive and functional outdoor furniture combination.