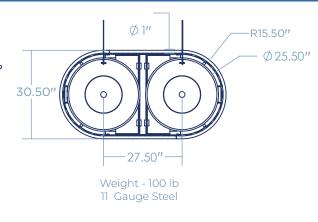

k design. Crafted from durable slatted steel, this innovative receptacle offers a modern aesthetic while maintaining robust functionality. The outer shell is coated with textured polyethylene for enhanced durability and a refined appearance. With dedicated compartments for both trash and recyclables, encouraging responsible waste disposal in public spaces. Choose from a variety of colors to complement your environment, and enjoy the convenience of a 32-gallon capacity for each compartment. Elevate the sustainability of your outdoor space with the Dual Slat Receptacle - where strength, style, and eco-consciousness converge. Complete the ensemble by pairing it with our matching Slat Bench for a cohesive and functional outdoor furniture combination.



COST \$ \$ \$ \$

# **DIMENSIONS**







#### LID OPTIONS

|  | FLAT TOP |
|--|----------|
|--|----------|

|  | RAIN BONNET |
|--|-------------|
|--|-------------|









### RECEPTACLE TYPE

| TRAS |
|------|
|------|

**RECYCLING** 

## CAPACIT

|  | 32 GALL | 10. |
|--|---------|-----|
|--|---------|-----|

#### 44 GALLON

### **FINISH OPTIONS**

| POWDER COAT |
|-------------|
|-------------|

| GALVANIZED STEEL |
|------------------|
|------------------|

| THERMOPLASTIC* |  |
|----------------|--|
|----------------|--|

| STAINLESS STEE | ΞL |
|----------------|----|
|----------------|----|

<sup>\*</sup> will incur additional cost



QUANTITY \_\_\_\_\_ CUSTOMER \_\_

COLOR \_\_\_\_

DATE \_\_\_\_\_

PROJECT

APPROVED BY