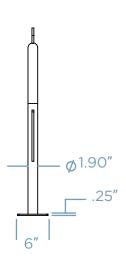

## COFFEE POT BIKE RACK

Brew up some style and functionality with our Coffee Pot Bike Rack – a charming blend of java-inspired design and practicality designed to securely hold two bikes. Inspired by the iconic kitchen essential, it adds a touch of caffeinated charm to any outdoor space. Crafted from durable materials, it stands as a sturdy and eyecatching fixture in coffee shops, urban plazas, or caffeine-fueled communities. Make a statement about your love for cycling and the art of brewing with the Coffee Pot Bike Rack - where practicality meets the aromatic allure of freshly brewed adventure.



## DIMENSIONS





## MOUNTING OPTIONS

SURFACE MOUNT

IN GROUND





## **FINISH OPTIONS**

POWDER COAT

GALVANIZED STEEL | THERMOPLASTIC\*



\* will incur additional cost

COLOR \_\_\_\_

QUANTITY \_\_\_\_\_ CUSTOMER \_\_\_\_\_ PROJECT

DATE \_\_\_\_\_ APPROVED BY\_\_