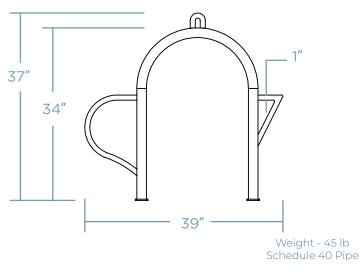

## COFFEE POT BIKE RACK

Brew up some style and functionality with our Coffee Pot Bike Rack – a charming blend of java-inspired design and practicality designed to securely hold two bikes. Inspired by the iconic kitchen essential, it adds a touch of caffeinated charm to any outdoor space. Crafted from durable materials, it stands as a sturdy and eyecatching fixture in coffee shops, urban plazas, or caffeine-fueled communities. Make a statement about your love for cycling and the art of brewing with the Coffee Pot Bike Rack - where practicality meets the aromatic allure of freshly brewed adventure.



## DIMENSIONS





## MOUNTING OPTIONS

SURFACE MOUNT

IN GROUND





## **FINISH OPTIONS**

POWDER COAT

GALVANIZED STEEL | THERMOPLASTIC\*



\* will incur additional cost

COLOR \_\_\_\_

QUANTITY \_\_\_\_\_ CUSTOMER \_\_\_\_\_ PROJECT

DATE \_\_\_\_\_ APPROVED BY\_\_