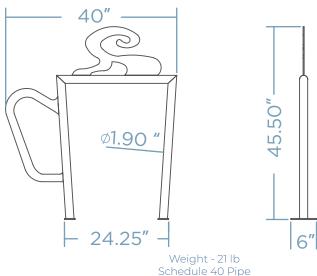

## COFFEE MUG BIKE RACK

Wake up and pedal with our Coffee Mug Bike Rack – a delightful blend of caffeine-inspired charm and functionality designed to securely hold two bikes. Inspired by the iconic morning staple, it brings a jolt of energy to any outdoor space. Crafted from durable materials, it stands as a sturdy and eye-catching fixture in cafes, urban squares, or coffee-loving communities. Make a statement about your love for cycling and the perfect cup of joe with the Coffee Mug Bike Rack – where practicality meets the aroma of freshly brewed adventure.





## DIMENSIONS



## MOUNTING OPTIONS

- SURFACE MOUNT
- **IN GROUND**





## **FINISH OPTIONS**

- POWDER COAT
- GALVANIZED STEEL | THERMOPLASTIC\*



\* will incur additional cost

COLOR \_\_\_\_

QUANTITY \_\_\_\_\_ CUSTOMER \_\_\_\_

PROJECT

DATE \_\_\_\_\_ APPROVED BY\_\_\_