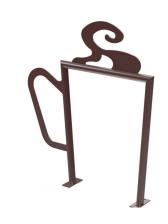

## COFFEE MUG BIKE RACK

Wake up and pedal with our Coffee Mug Bike Rack – a delightful blend of caffeine-inspired charm and functionality designed to securely hold two bikes. Inspired by the iconic morning staple, it brings a jolt of energy to any outdoor space. Crafted from durable materials, it stands as a sturdy and eye-catching fixture in cafes, urban squares, or coffee-loving communities. Make a statement about your love for cycling and the perfect cup of joe with the Coffee Mug Bike Rack – where practicality meets the aroma of freshly brewed adventure.