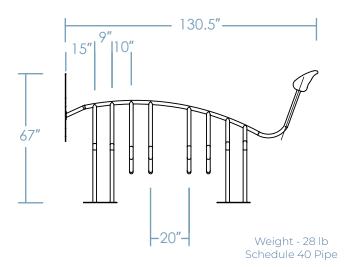

## **BULL BIKE RACK**

Charge into unique bike storage with our Bull Bike Rack - a bold fusion of strength and style designed to securely hold two bikes. Inspired by the majestic form of a bull, it adds a powerful presence to any outdoor environment. Crafted from durable materials, it stands as a sturdy and eye-catching fixture in parks, urban spaces, or themed areas. Make a statement about your love for cycling and fearless determination with the Bull Bike Rack - where practicality meets the spirit of the bull.







x2 COST\$\$\$\$

## **DIMENSIONS**





## MOUNTING OPTIONS

SURFACE MOUNT



## FINISH OPTIONS

| Г |             |
|---|-------------|
| ı | POWDER COAT |

GALVANIZED STEEL | THERMOPLASTIC\*



\* will incur additional cost

COLOR \_\_\_\_\_

QUANTITY \_\_\_\_\_ CUSTOMER \_\_\_\_\_

PROJECT

DATE \_\_\_\_\_ APPROVED BY\_\_