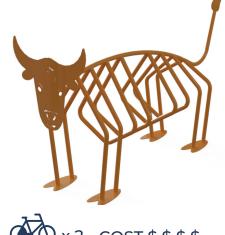

## **BULL BIKE RACK**

Charge into unique bike storage with our Bull Bike Rack - a bold fusion of strength and style designed to securely hold two bikes. Inspired by the majestic form of a bull, it adds a powerful presence to any outdoor environment. Crafted from durable materials, it stands as a sturdy and eye-catching fixture in parks, urban spaces, or themed areas. Make a statement about your love for cycling and fearless determination with the Bull Bike Rack - where practicality meets the spirit of the bull.

x2 COST\$\$\$\$