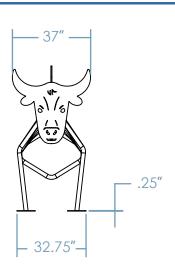

## **BULL BIKE RACK**

Charge into unique bike storage with our Bull Bike Rack - a bold fusion of strength and style designed to securely hold two bikes. Inspired by the majestic form of a bull, it adds a powerful presence to any outdoor environment. Crafted from durable materials, it stands as a sturdy and eye-catching fixture in parks, urban spaces, or themed areas. Make a statement about your love for cycling and fearless determination with the Bull Bike Rack - where practicality meets the spirit of the bull.







x2 COST\$\$\$\$

## **DIMENSIONS**





## MOUNTING OPTIONS

SURFACE MOUNT



## FINISH OPTIONS

| Г |             |
|---|-------------|
| ı | POWDER COAT |

GALVANIZED STEEL | THERMOPLASTIC\*



\* will incur additional cost

COLOR \_\_\_\_\_

QUANTITY \_\_\_\_\_ CUSTOMER \_\_\_\_\_

PROJECT

DATE \_\_\_\_\_ APPROVED BY\_\_