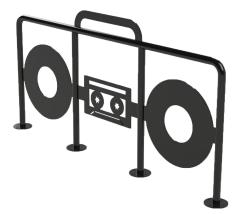

## **BOOMBOX BIKE RACK**

Rock your ride with our Boombox Bike Rack – a groovy fusion of retro style and functionality designed to securely hold two bikes. Inspired by the iconic boombox of yesteryears, it adds a touch of musical nostalgia to any outdoor space. Crafted from durable materials, it stands as a sturdy and eye-catching fixture in urban areas, parks, or music-loving communities. Make a statement about your love for cycling and old-school beats with the Boombox Bike Rack – where practicality meets the rhythm of the streets.