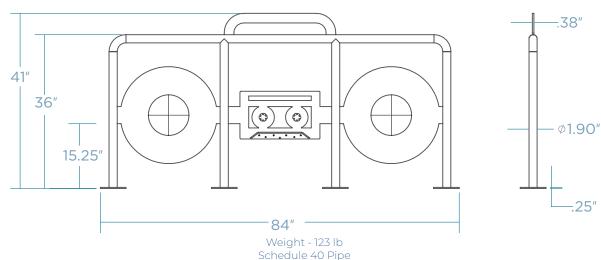

## **BOOMBOX BIKE RACK**

Rock your ride with our Boombox Bike Rack – a groovy fusion of retro style and functionality designed to securely hold two bikes. Inspired by the iconic boombox of yesteryears, it adds a touch of musical nostalgia to any outdoor space. Crafted from durable materials, it stands as a sturdy and eye-catching fixture in urban areas, parks, or music-loving communities. Make a statement about your love for cycling and old-school beats with the Boombox Bike Rack – where practicality meets the rhythm of the streets.





## DIMENSIONS



## **MOUNTING OPTIONS**

|  | SURFACE MOUNT |
|--|---------------|
|--|---------------|







## **FINISH OPTIONS**

POWDER COAT

GALVANIZED STEEL | THERMOPLASTIC\*



\* will incur additional cost

QUANTITY \_\_\_\_\_

COLOR \_\_\_\_\_

DATE \_\_\_\_\_

CUSTOMER \_\_\_\_\_

PROJECT\_\_\_

APPROVED BY