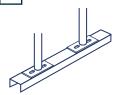

## **ARCH BIKE RACK**

Enhance your outdoor space with the Arch Bike Rack, a contemporary and secure solution for bike parking. This sleek and modern rack offers two distinct contact points for stable bike placement at the front and rear. Utilize U-style locks to secure both the front tire and frame, ensuring the safety of your bikes. The Arch Bike Rack adds a touch of style to your environment while efficiently accommodating two









## **TUBE OPTIONS**



Schedule 40 Pipe



Weight - 37 lb Schedule 40 Pipe



## **MOUNTING OPTIONS -**

SURFACE MOUNT



IN GROUND



**RAIL MOUNTED\*** 



## **FINISH OPTIONS**

POWDER COAT

GALVANIZED STEEL THERMOPLASTIC\* STAINLESS STEEL\*



\* will incur additional cost

QUANTITY \_\_\_\_\_

COLOR \_\_\_\_\_ DATE \_\_\_\_\_ APPROVED BY\_\_\_

CUSTOMER \_\_\_\_\_

PROJECT\_\_\_