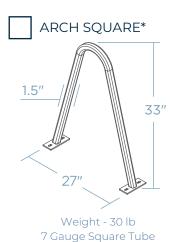

## **ARCH BIKE RACK**

Enhance your outdoor space with the Arch Bike Rack, a contemporary and secure solution for bike parking. This sleek and modern rack offers two distinct contact points for stable bike placement at the front and rear. Utilize U-style locks to secure both the front tire and frame, ensuring the safety of your bikes. The Arch Bike Rack adds a touch of style to your environment while efficiently accommodating two









## **TUBE OPTIONS**



Schedule 40 Pipe



Weight - 37 lb Schedule 40 Pipe



## **MOUNTING OPTIONS -**

SURFACE MOUNT



IN GROUND



**RAIL MOUNTED\*** 



## **FINISH OPTIONS**

POWDER COAT

GALVANIZED STEEL THERMOPLASTIC\* STAINLESS STEEL\*



\* will incur additional cost

QUANTITY \_\_\_\_\_

COLOR \_\_\_\_\_ DATE \_\_\_\_\_ APPROVED BY\_\_\_

CUSTOMER \_\_\_\_\_

PROJECT\_\_\_