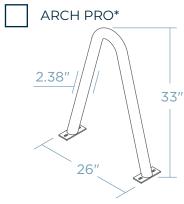

## **ARCH BIKE RACK**

Enhance your outdoor space with the Arch Bike Rack, a contemporary and secure solution for bike parking. This sleek and modern rack offers two distinct contact points for stable bike placement at the front and rear. Utilize U-style locks to secure both the front tire and frame, ensuring the safety of your bikes. The Arch Bike Rack adds a touch of style to your environment while efficiently accommodating two









## **TUBE OPTIONS**



Schedule 40 Pipe



Weight - 37 lb Schedule 40 Pipe



## **MOUNTING OPTIONS -**

SURFACE MOUNT



IN GROUND



**RAIL MOUNTED\*** 



## **FINISH OPTIONS**

POWDER COAT

GALVANIZED STEEL THERMOPLASTIC\* STAINLESS STEEL\*



\* will incur additional cost

QUANTITY \_\_\_\_\_

COLOR \_\_\_\_\_ DATE \_\_\_\_\_ APPROVED BY\_\_\_

CUSTOMER \_\_\_\_\_

PROJECT\_\_\_