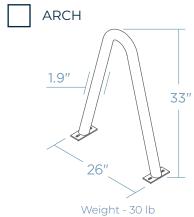

## **ARCH BIKE RACK**

Enhance your outdoor space with the Arch Bike Rack, a contemporary and secure solution for bike parking. This sleek and modern rack offers two distinct contact points for stable bike placement at the front and rear. Utilize U-style locks to secure both the front tire and frame, ensuring the safety of your bikes. The Arch Bike Rack adds a touch of style to your environment while efficiently accommodating two









## **TUBE OPTIONS**



Schedule 40 Pipe



Weight - 37 lb Schedule 40 Pipe



## **MOUNTING OPTIONS -**

SURFACE MOUNT



IN GROUND



**RAIL MOUNTED\*** 



## **FINISH OPTIONS**

POWDER COAT

GALVANIZED STEEL THERMOPLASTIC\* STAINLESS STEEL\*



\* will incur additional cost

QUANTITY \_\_\_\_\_

COLOR \_\_\_\_\_ DATE \_\_\_\_\_ APPROVED BY\_\_\_

CUSTOMER \_\_\_\_\_

PROJECT\_\_\_