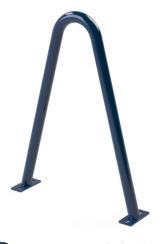

## **ARCH BIKE RACK**

Enhance your outdoor space with the Arch Bike Rack, a contemporary and secure solution for bike parking. This sleek and modern rack offers two distinct contact points for stable bike placement at the front and rear. Utilize U-style locks to secure both the front tire and frame, ensuring the safety of your bikes. The Arch Bike Rack adds a touch of style to your environment while efficiently accommodating two