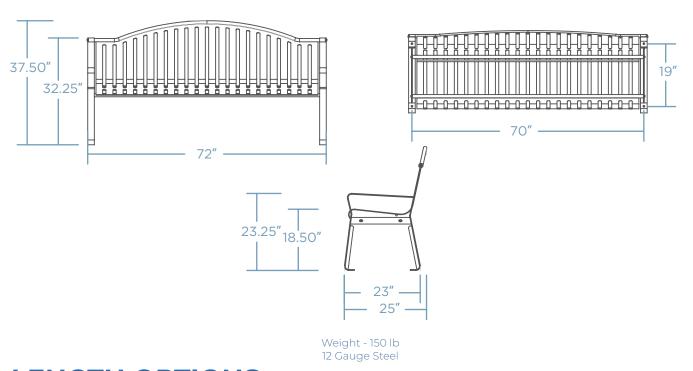

## **DIMENSIONS**

## **LENGTH OPTIONS**

| 48 INCHES / 4 FEET | 72 INCHES / 6 FEET | 96 INCHES / 8 FEET |
|--------------------|--------------------|--------------------|
|                    |                    | <del></del>        |