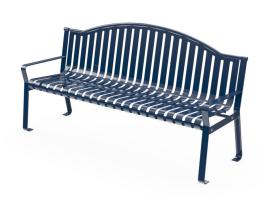

## **ARCH BACK STRAP BENCH**

Introducing Parkitect's Arch Back Strap Formed Bench—a distinctive seating solution that effortlessly blends style and comfort for outdoor spaces. The unique arch back and carefully crafted strap detailing make this bench a standout addition to gardens, parks, and public areas. Meticulously formed by Parkitect, it adds a touch of sophistication, creating an inviting ambiance in any outdoor setting. Elevate your space with the Arch Back Strap Formed Bench—where distinctive design meets exceptional comfort for a stylish and welcoming atmosphere.