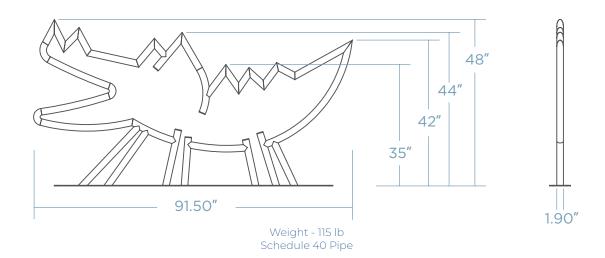

## **ALLIGATOR BIKE RACK**

Unleash a touch of wild charm with our Alligator Bike Rack – a daring blend of nature-inspired design and functionality engineered to securely hold two bikes. Mimicking the fierce silhouette of an alligator, it adds an adventurous edge to any outdoor space. Crafted from durable materials, it stands as a sturdy and eye-catching fixture in parks, trails, or nature reserves. Make a statement about your love for cycling and untamed beauty with the Alligator Bike Rack – where practicality meets reptilian allure.





×5 COST\$\$\$\$

sales@parkitect.com



## DIMENSIONS



## **MOUNTING OPTIONS**

763-452-0468

| SI           | JRFACE MOUNT              | IN GROUND          |  |
|--------------|---------------------------|--------------------|--|
|              |                           |                    |  |
| FINISH OPTIC | ONS ——                    |                    |  |
| POWDER COAT  | GALVANIZED ST             | EEL THERMOPLASTIC* |  |
| ·MAD         | * will incur additional c | cost               |  |
|              |                           | CUSTOMER           |  |
|              |                           | PROJECT            |  |
| ·USA·        | DATE                      | APPROVED BY        |  |

230 N Dual Blvd NE, Isanti, MN 55040