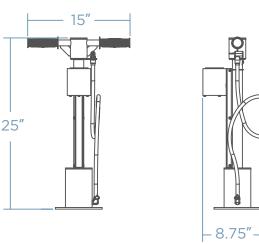

## **AIR STATION**

Introducing our rugged Air Station equipped with a built-in pressure gauge – a true powerhouse designed to withstand the elements of the great outdoors or seamlessly complement any indoor bike haven. Crafted for durability and performance, this heavy-duty air station is available in a versatile floor-mount option for added convenience. Elevate your biking experience with this reliable station that effortlessly blends rugged resilience with refined functionality, ensuring you're always ready for the road ahead.





COST \$ \$ \$ \$



## DIMENSIONS



Weight - 29 lb

## MOUNTING OPTIONS





## **FINISH OPTIONS**

| POWDER COAT | GALVANIZED STEEL THERMOPLASTIC* STAINLESS STEEL*                                     |
|-------------|--------------------------------------------------------------------------------------|
| MADA        | * will incur additional cost    QUANTITY CUSTOMER   COLOR PROJECT   DATE APPROVED BY |

763-452-0468 230 N Dual Blvd NE, Isanti, MN 55040

sales@parkitect.com