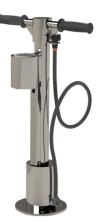

## **AIR STATION**

Introducing our rugged Air Station equipped with a built-in pressure gauge – a true powerhouse designed to withstand the elements of the great outdoors or seamlessly complement any indoor bike haven. Crafted for durability and performance, this heavy-duty air station is available in a versatile floor-mount option for added convenience. Elevate your biking experience with this reliable station that effortlessly blends rugged resilience with refined functionality, ensuring you're always ready for the road ahead.