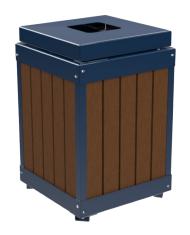

# SQUARE HARBOR TIMBER RECEPTACLE

Elevate your surroundings with our architectural waste solution. Crafted with durable timber, this stylish square bin seamlessly integrates into urban spaces, offering both elegance and sustainability. Its secure design and weather-resistant finish make it the ideal choice for modern, eco-conscious environments.