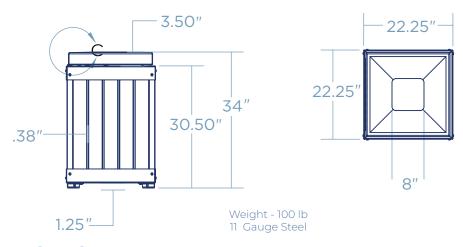

# **)** parkitect

# SQUARE HARBOR TIMBER RECEPTACLE

Elevate your surroundings with our architectural waste solution. Crafted with durable timber, this stylish square bin seamlessly integrates into urban spaces, offering both elegance and sustainability. Its secure design and weather-resistant finish make it the ideal choice for modern, eco-conscious environments.



COST \$ \$ \$ \$

### **DIMENSIONS**



### **LID OPTIONS**

|   | FLAT TOP | ) |
|---|----------|---|
| _ |          |   |

RAIN BONNET



ASH TRAY



# **MOUNTING OPTIONS**

|  |  | SURFACE MOUN |
|--|--|--------------|
|--|--|--------------|

## **FINISH OPTIONS**

| POWDER COAT |
|-------------|
|-------------|

GALVANIZED STEEL

| THERMOPLASTIC* |
|----------------|
|----------------|

APPROVED BY

| STAINLESS STEEL |  | STAINLESS STEEL* |
|-----------------|--|------------------|
|-----------------|--|------------------|



\* will incur additional cost

QUANTITY \_\_\_\_\_

DATE \_\_\_\_\_

CUSTOMER \_\_\_\_\_

PROJECT\_\_\_\_

763-452-0468 230

230 N Dual Blvd NE, Isanti, MN 55040