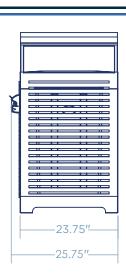

LINEAR TAPER RECEPTACLE

A sleek and modern waste solution designed to harmonize with contemporary environments. The horizontal lines of this receptacle create a visually dynamic profile, while the tapered base adds an element of sophistication. Crafted from durable metal, the LinearTaper Metal Receptacle is an elegant addition to any urban setting, offering both form and function for efficient waste disposal.





COST \$ \$ \$ \$

# **DIMENSIONS**



Weight - 100 lb 11 Gauge Steel



### LID OPTIONS

- FLAT TOP

**RAIN BONNET** 



**ASH TRAY** 



# **MOUNTING OPTIONS**

SURFACE MOUNT

## **FINISH OPTIONS**

- **POWDER COAT**
- GALVANIZED STEEL | THERMOPLASTIC\*
- STAINLESS STEEL\*



\* will incur additional cost

QUANTITY \_\_\_\_\_

COLOR \_\_\_\_ DATE \_\_\_\_

CUSTOMER \_\_ PROJECT\_\_

APPROVED BY