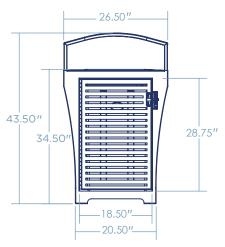

LINEAR TAPER RECEPTACLE

A sleek and modern waste solution designed to harmonize with contemporary environments. The horizontal lines of this receptacle create a visually dynamic profile, while the tapered base adds an element of sophistication. Crafted from durable metal, the LinearTaper Metal Receptacle is an elegant addition to any urban setting, offering both form and function for efficient waste disposal.





COST \$ \$ \$ \$

# **DIMENSIONS**



Weight - 100 lb 11 Gauge Steel



### LID OPTIONS

- FLAT TOP

**RAIN BONNET** 



**ASH TRAY** 



# **MOUNTING OPTIONS**

SURFACE MOUNT

## **FINISH OPTIONS**

- **POWDER COAT**
- GALVANIZED STEEL | THERMOPLASTIC\*
- STAINLESS STEEL\*



\* will incur additional cost

QUANTITY \_\_\_\_\_

COLOR \_\_\_\_ DATE \_\_\_\_

CUSTOMER \_\_ PROJECT\_\_

APPROVED BY