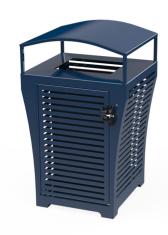

LINEAR TAPER RECEPTACLE

A sleek and modern waste solution designed to harmonize with contemporary environments. The horizontal lines of this receptacle create a visually dynamic profile, while the tapered base adds an element of sophistication. Crafted from durable metal, the LinearTaper Metal Receptacle is an elegant addition to any urban setting, offering both form and function for efficient waste disposal.