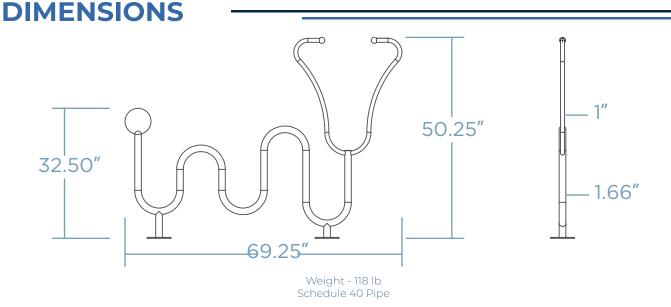

## **STETHOSCOPE BIKE RACK**

Merge health and wellness with our Stethoscope Bike Rack – a unique blend of medical inspiration and practicality designed to securely hold two bikes. Modeled after the iconic medical tool, it brings a touch of healthcare charm to any outdoor space. Crafted from durable materials, it stands as a sturdy and eye-catching fixture in medical facilities, fitness centers, or health-conscious communities. Make a statement about your commitment to wellbeing and sustainable transportation with the Stethoscope Bike Rack – where practicality meets the heartbeat of healthy living.