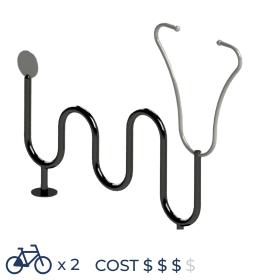

## **STETHOSCOPE BIKE RACK**

Merge health and wellness with our Stethoscope Bike Rack – a unique blend of medical inspiration and practicality designed to securely hold two bikes. Modeled after the iconic medical tool, it brings a touch of healthcare charm to any outdoor space. Crafted from durable materials, it stands as a sturdy and eye-catching fixture in medical facilities, fitness centers, or health-conscious communities. Make a statement about your commitment to wellbeing and sustainable transportation with the Stethoscope Bike Rack – where practicality meets the heartbeat of healthy living.