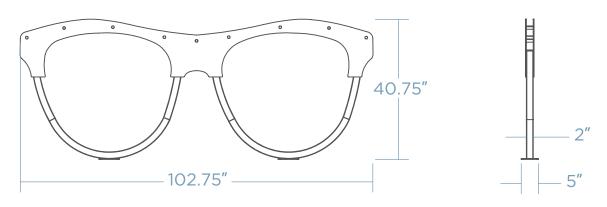

## WIDE-RIM GLASSES BIKE RACK

Elevate your bike storage with a touch of intellectual flair using our Wide Rimmed Glasses Bike Rack – a stylish fusion of sophistication and practicality designed to securely hold two bikes. Inspired by the iconic accessory, it adds a hint of scholarly charm to any outdoor space. Crafted from durable materials, it stands as a sturdy and eye-catching fixture in academic campuses, libraries, or intellectual hubs. Make a statement about your love for cycling and intellectual pursuits with the Wide Rimmed Glasses Bike Rack - where practicality meets scholarly style.





## DIMENSIONS



Weight - 143 lb Schedule 40 Pipe

## MOUNTING OPTIONS

SURFACE MOUNT



## FINISH OPTIONS

POWDER COAT

GALVANIZED STEEL | THERMOPLASTIC\*



\* will incur additional cost

COLOR \_\_\_\_\_

QUANTITY \_\_\_\_\_ CUSTOMER \_\_\_\_\_ PROJECT

DATE \_\_\_\_\_ APPROVED BY\_\_\_