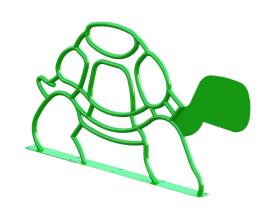

## WALKING TURTLE BIKE RACK

Slow and steady meets style and function with our Turtle Bike Rack – a charming blend of whimsy and practicality designed to securely hold two bikes. Crafted in the adorable form of a turtle, it adds a touch of nature-inspired charm to any outdoor space. Constructed from durable materials, it stands as a reliable and eyecatching fixture in parks, green spaces, or nature reserves. Make a statement about your love for cycling and appreciation for wildlife with the Turtle Bike Rack - where practicality meets playful ecoconsciousness.