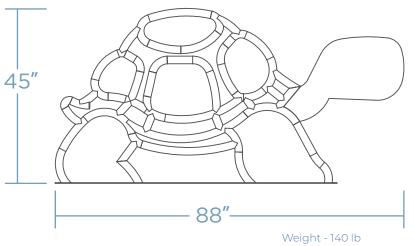

## WALKING TURTLE BIKE RACK

Slow and steady meets style and function with our Turtle Bike Rack – a charming blend of whimsy and practicality designed to securely hold two bikes. Crafted in the adorable form of a turtle, it adds a touch of nature-inspired charm to any outdoor space. Constructed from durable materials, it stands as a reliable and eyecatching fixture in parks, green spaces, or nature reserves. Make a statement about your love for cycling and appreciation for wildlife with the Turtle Bike Rack - where practicality meets playful ecoconsciousness.





## DIMENSIONS



-1.90"

Schedule 40 Pipe

## MOUNTING OPTIONS

SURFACE MOUNT



## FINISH OPTIONS

POWDER COAT

GALVANIZED STEEL | THERMOPLASTIC\*



\* will incur additional cost

COLOR \_\_\_\_\_

QUANTITY \_\_\_\_\_ CUSTOMER \_\_\_\_\_ PROJECT\_\_\_

DATE \_\_\_\_\_ APPROVED BY\_\_\_