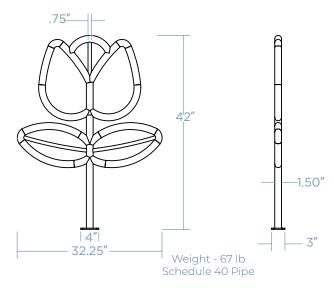

## **TULIP BIKE RACK**

Pedal into a garden of style with our Tulip Bike Rack – a graceful fusion of floral charm and functionality designed to securely hold two bikes. Inspired by the elegant form of a tulip, it brings a touch of natural beauty to any outdoor space. Crafted from durable materials, it stands as a sturdy and eye-catching fixture in parks, gardens, or urban landscapes. Make a statement about your love for cycling and the beauty of spring with the Tulip Bike Rack – where practicality meets the elegance of blooming petals.









## DIMENSIONS



## MOUNTING OPTIONS

SURFACE MOUNT



## FINISH OPTIONS

POWDER COAT

GALVANIZED STEEL | THERMOPLASTIC\*



\* will incur additional cost

QUANTITY \_\_\_\_\_ CUSTOMER \_\_\_\_\_

COLOR \_\_\_\_\_ DATE \_\_\_\_\_ APPROVED BY\_\_

PROJECT

763-452-0468

230 N Dual Blvd NE, Isanti, MN 55040