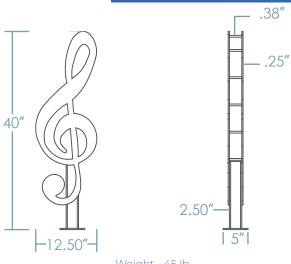

## TREBLE BIKE RACK

Compose your cycling experience with our Treble Clef Bike Rack – a melodious blend of musical elegance and functionality designed to securely hold two bikes. Inspired by the graceful lines of the treble clef, it adds a note of musical sophistication to any outdoor space. Crafted from durable materials, it stands as a sturdy and eyecatching fixture in urban areas, parks, or music-loving communities. Make a statement about your love for cycling and appreciation for music with the Treble Clef Bike Rack - where practicality meets the harmony of the streets.





## DIMENSIONS



Weight - 45 lb Schedule 40 Pipe

## MOUNTING OPTIONS

SURFACE MOUNT



## **FINISH OPTIONS**

POWDER COAT

GALVANIZED STEEL | THERMOPLASTIC\*



\* will incur additional cost

COLOR \_\_\_\_

QUANTITY \_\_\_\_\_ CUSTOMER \_\_\_\_\_

PROJECT

DATE \_\_\_\_\_ APPROVED BY\_\_