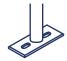

## TREBLE BIKE RACK

Compose your cycling experience with our Treble Clef Bike Rack – a melodious blend of musical elegance and functionality designed to securely hold two bikes. Inspired by the graceful lines of the treble clef, it adds a note of musical sophistication to any outdoor space. Crafted from durable materials, it stands as a sturdy and eyecatching fixture in urban areas, parks, or music-loving communities. Make a statement about your love for cycling and appreciation for music with the Treble Clef Bike Rack - where practicality meets the harmony of the streets.





## DIMENSIONS



Weight - 45 lb Schedule 40 Pipe

## MOUNTING OPTIONS

SURFACE MOUNT



## **FINISH OPTIONS**

POWDER COAT

GALVANIZED STEEL | THERMOPLASTIC\*



\* will incur additional cost

COLOR \_\_\_\_

QUANTITY \_\_\_\_\_ CUSTOMER \_\_\_\_\_

PROJECT

DATE \_\_\_\_\_ APPROVED BY\_\_