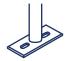

## SNOWMAN BIKE RACK

Embrace the winter wonderland with our Snowman Bike Rack - a charming blend of frosty fun and functionality designed to securely hold two bikes. Inspired by the jolly figure of a snowman, it brings a touch of seasonal delight to any outdoor space. Crafted from durable materials, it stands as a sturdy and eye-catching fixture in snowy landscapes, parks, or winter festivals. Make a statement about your love for cycling and holiday cheer with the Snowman Bike Rack - where practicality meets snowy charm.









## DIMENSIONS



## MOUNTING OPTIONS

SURFACE MOUNT



## **FINISH OPTIONS**

POWDER COAT

GALVANIZED STEEL | THERMOPLASTIC\*



\* will incur additional cost

COLOR \_\_\_\_\_

QUANTITY \_\_\_\_\_ CUSTOMER \_\_\_\_\_

PROJECT

DATE \_\_\_\_\_ APPROVED BY\_\_