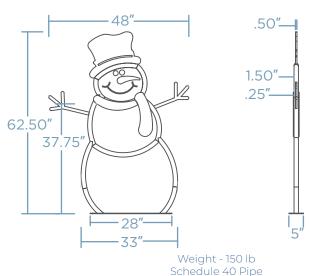

## SNOWMAN BIKE RACK

Embrace the winter wonderland with our Snowman Bike Rack - a charming blend of frosty fun and functionality designed to securely hold two bikes. Inspired by the jolly figure of a snowman, it brings a touch of seasonal delight to any outdoor space. Crafted from durable materials, it stands as a sturdy and eye-catching fixture in snowy landscapes, parks, or winter festivals. Make a statement about your love for cycling and holiday cheer with the Snowman Bike Rack - where practicality meets snowy charm.









## DIMENSIONS



## MOUNTING OPTIONS

SURFACE MOUNT



## **FINISH OPTIONS**

POWDER COAT

GALVANIZED STEEL | THERMOPLASTIC\*



\* will incur additional cost

COLOR \_\_\_\_\_

QUANTITY \_\_\_\_\_ CUSTOMER \_\_\_\_\_

PROJECT

DATE \_\_\_\_\_ APPROVED BY\_\_