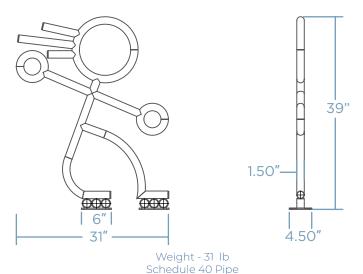

## SKATER BIKE RACK

Roll into style with our Skater Person Bike Rack – a dynamic blend of creativity and functionality engineered to secure two bikes effortlessly. Inspired by the fluid movements of a skater, it adds an element of cool to bike parking. Crafted from durable materials, it serves as a dependable and eye-catching fixture in urban landscapes, parks, or recreational areas. Embrace an active lifestyle and urban culture with the Skater Person Bike Rack - where form meets function in bike storage.









## DIMENSIONS



## MOUNTING OPTIONS

SURFACE MOUNT



## **FINISH OPTIONS**

POWDER COAT

GALVANIZED STEEL | THERMOPLASTIC\*



\* will incur additional cost

COLOR \_\_\_\_\_

QUANTITY \_\_\_\_\_ CUSTOMER \_\_\_\_ PROJECT

DATE \_\_\_\_\_ APPROVED BY\_\_\_