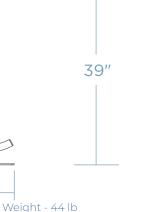

## SKATEBOARDER BIKE RACK

Ride into style with our Skateboarder Shaped Bike Rack – a fusion of urban flair and practicality designed to securely accommodate two bikes. Mimicking the silhouette of a skateboarder in action, it adds an edgy vibe to bike storage. Crafted from durable materials, it stands as a sturdy and captivating fixture in cityscapes, parks, or skatepark entrances. Make a statement about your love for both biking and skateboarding culture with the Skateboarder Shaped Bike Rack – where form meets function with a touch of urban attitude.





1.5"

sales@parkitect.com



## DIMENSIONS 3



Schedule 40 Pipe

## **MOUNTING OPTIONS**

763-452-0468

| FINISH OPTIC | >>>>>>>>>>>>>>>>>>>>>>>>>>>>>>>>>>>>>> |             |  |
|--------------|----------------------------------------|-------------|--|
| POWDER COAT  | * will incur additional o              |             |  |
|              | QUANTITY                               | CUSTOMER    |  |
| USA          |                                        | APPROVED BY |  |

230 N Dual Blvd NE, Isanti, MN 55040