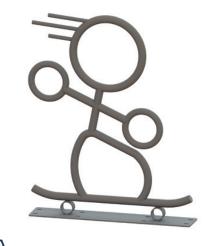

## SKATEBOARDER BIKE RACK

Ride into style with our Skateboarder Shaped Bike Rack – a fusion of urban flair and practicality designed to securely accommodate two bikes. Mimicking the silhouette of a skateboarder in action, it adds an edgy vibe to bike storage. Crafted from durable materials, it stands as a sturdy and captivating fixture in cityscapes, parks, or skatepark entrances. Make a statement about your love for both biking and skateboarding culture with the Skateboarder Shaped Bike Rack – where form meets function with a touch of urban attitude.