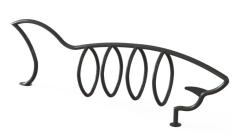

## **SHARK BIKE RACK**

Dive into distinctive bike storage with our Shark Bike Rack – a sleek fusion of aquatic grace and functionality designed to securely hold two bikes. Inspired by the formidable silhouette of a shark, it adds a touch of oceanic adventure to any outdoor space. Crafted from durable materials, it stands as a sturdy and attention-grabbing fixture in coastal areas, parks, or waterfront trails. Make a statement about your love for cycling and marine fascination with the Shark Bike Rack – where practicality meets the spirit of the sea.