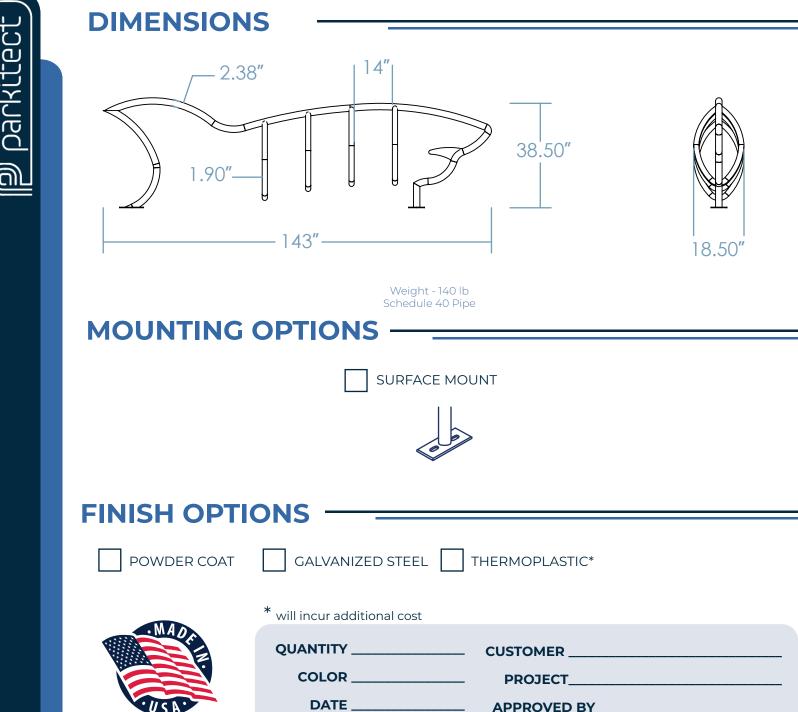

## **SHARK BIKE RACK**

Dive into distinctive bike storage with our Shark Bike Rack – a sleek fusion of aquatic grace and functionality designed to securely hold two bikes. Inspired by the formidable silhouette of a shark, it adds a touch of oceanic adventure to any outdoor space. Crafted from durable materials, it stands as a sturdy and attention-grabbing fixture in coastal areas, parks, or waterfront trails. Make a statement about your love for cycling and marine fascination with the Shark Bike Rack – where practicality meets the spirit of the sea.